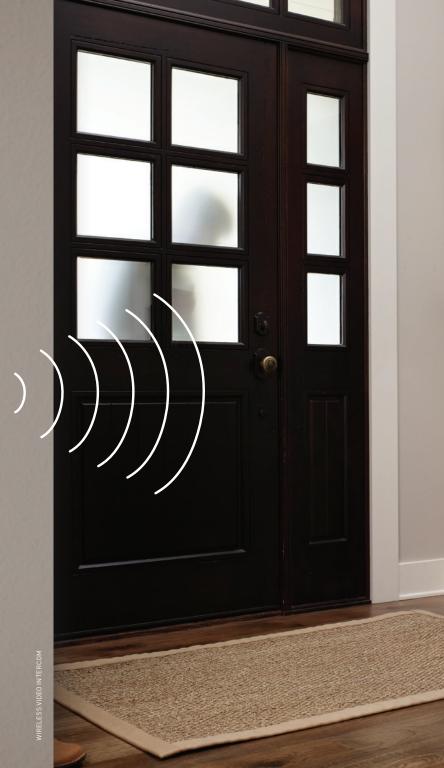

## LIVE MORE. WIRE LESS.

Have your house welcome you home with a lights-on preset. See wireless video of who's at your door. Use a smart phone app to save energy and add security features. Life is richer (and sweeter) with adorne Wi-Fi solutions.

### Seeing eye.

It's a doorbell. It's a camera. It's your new video door station. Wireless monitors not only show who's at the door, but also function as true room-to-room audio intercoms.

Get inspired with interactive planning tools, videos, and stunning room imagery at www.beautifulswitch.com. iPhone® is a registered trademark of Apple Computer, Inc.