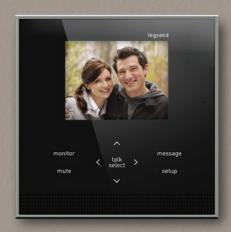

### Seeing eye.

It's a doorbell. It's a camera. It's your new video door station. Wireless monitors not only show who's at the door, but also function as true room-to-room audio intercoms.

Get inspired with interactive planning tools, videos, and stunning room imagery at www.beautifulswitch.com. iPhone® is a registered trademark of Apple Computer, Inc.