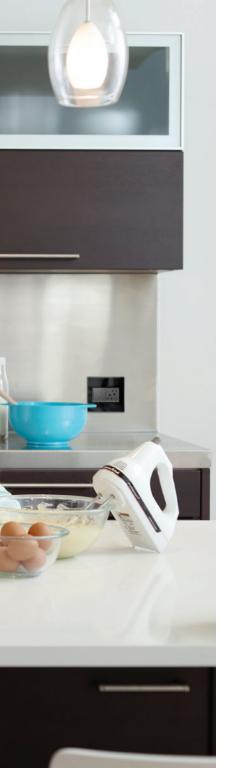

# A FRESH IDEA FOR COOKING LIGHT.

Have power galore without a single outlet in plain sight. Plug in lights to make the dark places shine. The adorne collection brings illumination to your kitchen with easily swappable outlets, lighting options, USB ports, music, and, most of all, flexibility.

### UNDER-CABINET LIGHTING & POWER (

 $\textbf{Puck Lights:} \ \mathsf{For\ a\ spectacular\ spotlighted\ look}.$ 

Linear Lights: For a consistent, continuous light.

Tamper-Resistant Outlet Module Convenient power snaps in where you need it.

USB Module A handy outlet to power today's devices.

Mobile Cradle Because recharging doesn't have to look sloppy.

Modular Tracks: The nerve center that tucks away out of sight. Available in three sizes.