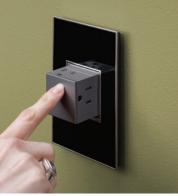

# A FRESH IDEA FOR COOKING LIGHT.

Have power galore without a single outlet in plain sight. Plug in lights to make the dark places shine. The adorne collection brings illumination to your kitchen with easily swappable outlets, lighting options, USB ports, music, and, most of all, flexibility.

### UNDER-CABINET LIGHTING & POWER (

 $\textbf{Puck Lights:} \ \mathsf{For\ a\ spectacular\ spotlighted\ look}.$ 

Linear Lights: For a consistent, continuous light.

Tamper-Resistant Outlet Module Convenient power snaps in where you need it.

USB Module A handy outlet to power today's devices.

Mobile Cradle Because recharging doesn't have to look sloppy.

Modular Tracks: The nerve center that tucks away out of sight. Available in three sizes.