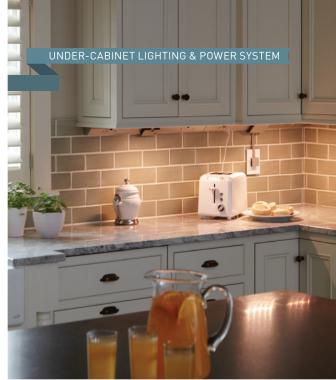

# A FRESH IDEA FOR COOKING LIGHT.

Have power galore without a single outlet in plain sight. Plug in lights to make the dark places shine. The adorne collection brings illumination to your kitchen with easily swappable outlets, lighting options, USB ports, music, and, most of all, flexibility.

### UNDER-CABINET LIGHTING & POWER (

 $\textbf{Puck Lights:} \ \mathsf{For\ a\ spectacular\ spotlighted\ look}.$ 

Linear Lights: For a consistent, continuous light.

Tamper-Resistant Outlet Module Convenient power snaps in where you need it.

USB Module A handy outlet to power today's devices.

Mobile Cradle Because recharging doesn't have to look sloppy.

Modular Tracks: The nerve center that tucks away out of sight. Available in three sizes.