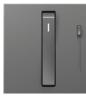

WALL PLATE: WENGE WOOD | SWITCH: WAVE

Pop-Out™ Outlet

 $sofTap^{^{\text{\tiny{TM}}}}\,Switch$ 

 $SensaDimmer^{\scriptscriptstyle{\mathsf{TM}}}$ 

 $\mathsf{Push}^{\scriptscriptstyle\mathsf{TM}}\,\mathsf{Switch}$ 

sofTap Dimmer

Wave<sup>™</sup> Switch