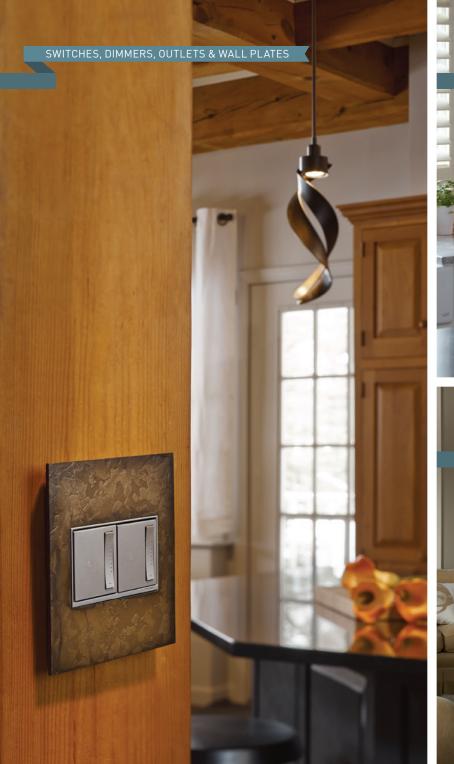

## CHOOSE A STYLE AS INTERESTING AS YOURS.

Wall plates become fashion plates with dozens of dazzling options, including metals, woods, leather, and vibrant colors. You accessorize your wardrobe — now it's your home's turn for some fun.

Aged Brass

Antique Bronze

Antique Nickel Brushed Brass

Brushed Pewter

Brushed Dark Burnished Oil-Rubbed Stainless Steel Pewter Bronze

Satin Bronze

Satin Nickel

Black

Bronze

Burnished Steel

Dark Smoke

Mahogany

Natural Iron

Custom with Custom with Magnesium Trim White Trim

Mirror White

Black Leather Brushed Stainless

**Gloss White** 

Mirror Black

Ashen Tan

Black Ink

**Bronze** 

Cherry

Graphite

Greige

Honey

Lichen Green Magnesium

Pale Blue

Plum

Powder White

Satin Light Almond

Soft Touch Moss Grey

Russet

Titanium

(M) CAST METALS

PLASTIC