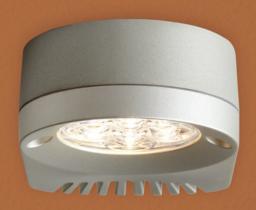

# A FRESH IDEA FOR COOKING LIGHT.

Have power galore without a single outlet in plain sight. Plug in lights to make the dark places shine. The adorne collection brings illumination to your kitchen with easily swappable outlets, lighting options, USB ports, music, and, most of all, flexibility.

### UNDER-CABINET LIGHTING & POWER (

 $\textbf{Puck Lights:} \ \mathsf{For\ a\ spectacular\ spotlighted\ look}.$ 

Linear Lights: For a consistent, continuous light.

Tamper-Resistant Outlet Module Convenient power snaps in where you need it.

USB Module A handy outlet to power today's devices.

Mobile Cradle Because recharging doesn't have to look sloppy.

Modular Tracks: The nerve center that tucks away out of sight. Available in three sizes.