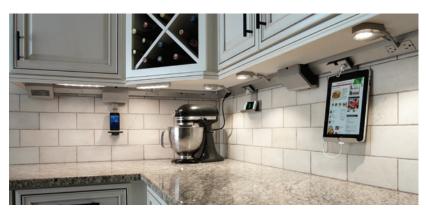

# A FRESH IDEA FOR COOKING LIGHT.

Have power galore without a single outlet in plain sight. Plug in lights to make the dark places shine. The adorne collection brings illumination to your kitchen with easily swappable outlets, lighting options, USB ports, music, and, most of all, flexibility.

### UNDER-CABINET LIGHTING & POWER (

 $\textbf{Puck Lights:} \ \mathsf{For\ a\ spectacular\ spotlighted\ look}.$ 

Linear Lights: For a consistent, continuous light.

Tamper-Resistant Outlet Module Convenient power snaps in where you need it.

USB Module A handy outlet to power today's devices.

Mobile Cradle Because recharging doesn't have to look sloppy.

Modular Tracks: The nerve center that tucks away out of sight. Available in three sizes.