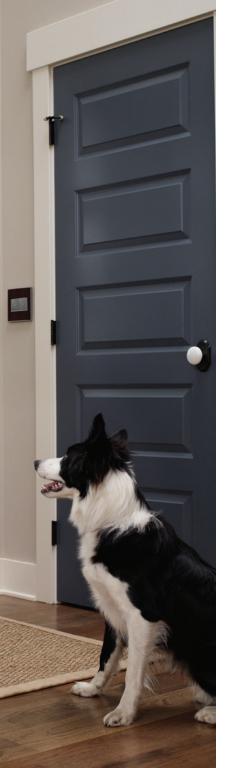

## LIVE MORE. WIRE LESS.

Have your house welcome you home with a lights-on preset. See wireless video of who's at your door. Use a smart phone app to save energy and add security features. Life is richer (and sweeter) with adorne Wi-Fi solutions.

## REPLACE ANY SWITCH WITH A WI-FI READY SWITCH.

App-based lighting control for the home

WORKS

Legrand Lighting Control app

- 1. Replace any standard light switch with a Wi-Fi ready switch or dimmer.
- 2. Plug the Hub into your home network.
- 3. Download the Legrand Lighting Control app.
- 4. Easily set up your custom lighting settings. Enjoy!