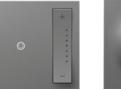

## LIVE MORE. WIRE LESS.

Have your house welcome you home with a lights-on preset. See wireless video of who's at your door. Use a smart phone app to save energy and add security features. Life is richer (and sweeter) with adorne Wi-Fi solutions.

### WI-FI LIGHTING SYSTEM

## REPLACE ANY SWITCH WITH A WI-FI READY SWITCH.

App-based lighting control for the home

WORKS

Legrand Lighting Control app

- 1. Replace any standard light switch with a Wi-Fi ready switch or dimmer.
- 2. Plug the Hub into your home network.
- 3. Download the Legrand Lighting Control app.
- 4. Easily set up your custom lighting settings. Enjoy!