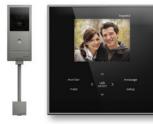

### Seeing eye.

It's a doorbell. It's a camera. It's your new video door station. Wireless monitors not only show who's at the door, but also function as true room-to-room audio intercoms.

Get inspired with interactive planning tools, videos, and stunning room imagery at www.beautifulswitch.com. iPhone® is a registered trademark of Apple Computer, Inc.