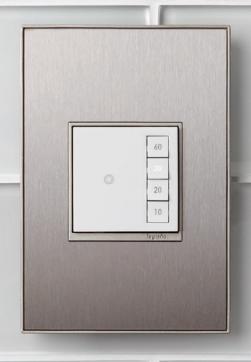

### UNDER-CABINET LIGHTING & POWER (

 $\textbf{Puck Lights:} \ \mathsf{For\ a\ spectacular\ spotlighted\ look}.$ 

Linear Lights: For a consistent, continuous light.

Tamper-Resistant Outlet Module Convenient power snaps in where you need it.

USB Module A handy outlet to power today's devices.

Mobile Cradle Because recharging doesn't have to look sloppy.

Modular Tracks: The nerve center that tucks away out of sight. Available in three sizes.