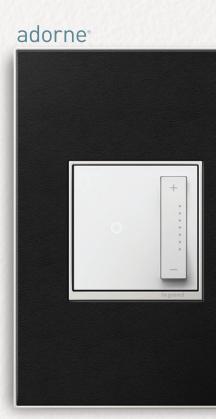

## adorne<sup>®</sup>

# SOME SWITCHES LIGHT ROOMS. OTHERS, YOUR MAGINATION.

Turn on ingenuity, convenience, and great looks with an array of awe-inspiring new solutions from the adorne collection. Whether you choose to switch, tap, touch, or wave, adorne brightens your life with style.

### SWITCHES, DIMMERS, & OUTLETS

Paddle<sup>™</sup> Switch

 $\mathsf{Whisper}^{\scriptscriptstyle\mathsf{TM}}\,\mathsf{Switch}$ 

Paddle Dimmer

Whisper Dimmer

SensaSwitch™

Touch<sup>™</sup> Switch

Touch Dimmer

Pop-Out™ Outlet

 $sofTap^{^{\text{\tiny{TM}}}}\,Switch$ 

 $SensaDimmer^{\scriptscriptstyle{\mathsf{TM}}}$ 

 $\mathsf{Push}^{\scriptscriptstyle\mathsf{TM}}\,\mathsf{Switch}$ 

sofTap Dimmer

Wave<sup>™</sup> Switch