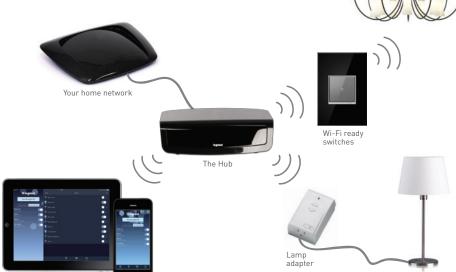

### WI-FI LIGHTING SYSTEM

## REPLACE ANY SWITCH WITH A WI-FI READY SWITCH.

App-based lighting control for the home

WORKS

Legrand Lighting Control app

- 1. Replace any standard light switch with a Wi-Fi ready switch or dimmer.
- 2. Plug the Hub into your home network.
- 3. Download the Legrand Lighting Control app.
- 4. Easily set up your custom lighting settings. Enjoy!