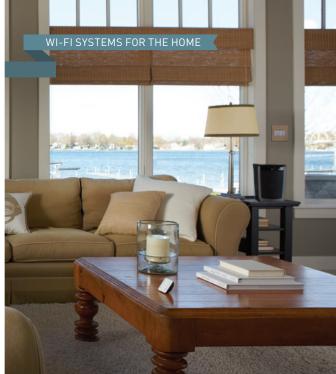

## LIVE MORE. WIRE LESS.

Have your house welcome you home with a lights-on preset. See wireless video of who's at your door. Use a smart phone app to save energy and add security features. Life is richer (and sweeter) with adorne Wi-Fi solutions.

### WI-FI LIGHTING SYSTEM

## REPLACE ANY SWITCH WITH A WI-FI READY SWITCH.

App-based lighting control for the home

WORKS

Legrand Lighting Control app

- 1. Replace any standard light switch with a Wi-Fi ready switch or dimmer.
- 2. Plug the Hub into your home network.
- 3. Download the Legrand Lighting Control app.
- 4. Easily set up your custom lighting settings. Enjoy!