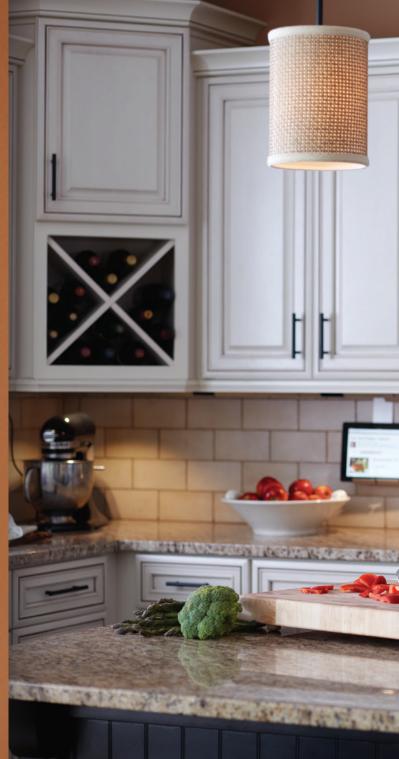

# A FRESH IDEA FOR COOKING LIGHT.

Have power galore without a single outlet in plain sight. Plug in lights to make the dark places shine. The adorne collection brings illumination to your kitchen with easily swappable outlets, lighting options, USB ports, music, and, most of all, flexibility.

### UNDER-CABINET LIGHTING & POWER (

 $\textbf{Puck Lights:} \ \mathsf{For\ a\ spectacular\ spotlighted\ look}.$ 

Linear Lights: For a consistent, continuous light.

Tamper-Resistant Outlet Module Convenient power snaps in where you need it.

USB Module A handy outlet to power today's devices.

Mobile Cradle Because recharging doesn't have to look sloppy.

Modular Tracks: The nerve center that tucks away out of sight. Available in three sizes.