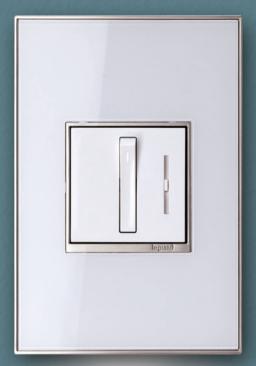

# SOME SWITCHES LIGHT ROOMS. OTHERS, YOUR MAGINATION.

Turn on ingenuity, convenience, and great looks with an array of awe-inspiring new solutions from the adorne collection. Whether you choose to switch, tap, touch, or wave, adorne brightens your life with style.

### SWITCHES, DIMMERS, & OUTLETS

Paddle<sup>™</sup> Switch

 $\mathsf{Whisper}^{\scriptscriptstyle\mathsf{TM}}\,\mathsf{Switch}$ 

Paddle Dimmer

Whisper Dimmer

SensaSwitch™

Touch<sup>™</sup> Switch

Touch Dimmer

Pop-Out™ Outlet

 $sofTap^{^{\text{\tiny{TM}}}}\,Switch$ 

 $SensaDimmer^{\scriptscriptstyle{\mathsf{TM}}}$ 

 $\mathsf{Push}^{\scriptscriptstyle\mathsf{TM}}\,\mathsf{Switch}$ 

sofTap Dimmer

Wave<sup>™</sup> Switch