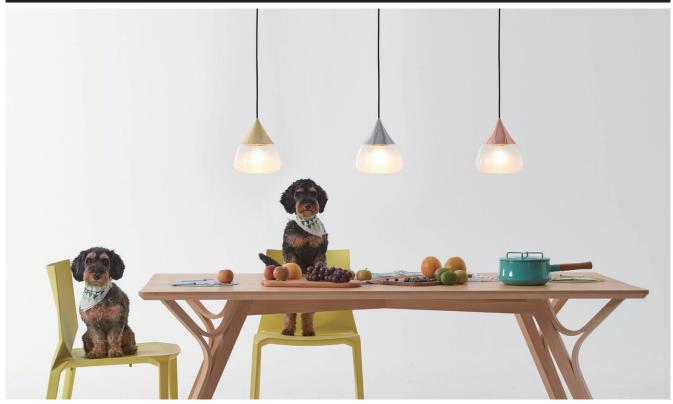

## MIST 嵐

Centuries ago, many Chinese poets composed beautiful poems inspired by intriguing mountainous sceneries. When standing on a mountaintop, people seem to be close enough to be able to touch the clouds with their fingertips and feel the mists against their faces. In dedication to those inspiring poems, we've created MIST in hopes to capture that very moment. MIST combines precision craftsmenship with laborious technique, sand-blasting ever piece by hand. Turn the light on and MIST will calmly illuminate your surroundings.

## Mist Pendant M

SQ-8997P E26 R63 1 x Max 50W Black textile wire

Materials : sand-blasted glass, steel Color: sand-blasted glass + copper sand-blasted glass + matt brass sand-blasted glass + chrome Canopy: same as shade color

## Mist Pendant L

SQ-8997PL E26 R80 1 x Max 50W Black textile wire

Materials : mouth-blown glass, steel Color: sand-blasted glass + copper sand-blasted glass + matt brass sand-blasted glass + chrome Canopy: same as shade color