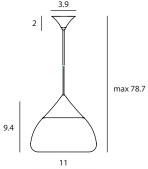

## Mist Pendant L

SQ-8997PL E26 R80 1 x Max 50W Black textile wire

Materials : mouth-blown glass, steel Color: sand-blasted glass + copper sand-blasted glass + matt brass sand-blasted glass + chrome Canopy: same as shade color

natt brass

Measurement: inches