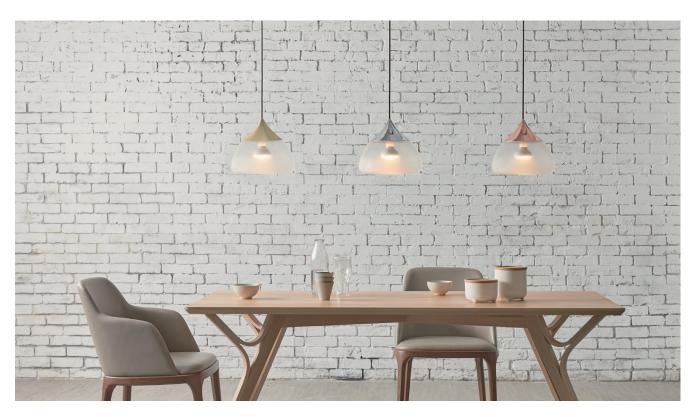

## MIST 嵐

Centuries ago, many Chinese poets composed beautiful poems inspired by intriguing mountainous sceneries. When standing on a mountaintop, people seem to be close enough to be able to touch the clouds with their fingertips and feel the mists against their faces. In dedication to those inspiring poems, we've created MIST in hopes to capture that very moment. MIST combines precision craftsmenship with laborious technique, sand-blasting ever piece by hand. Turn the light on and MIST will calmly illuminate your surroundings.

## Mist Pendant M

SQ-8997P E26 R63 1 x Max 50W Black textile wire

Materials : sand-blasted glass, steel Color: sand-blasted glass + copper sand-blasted glass + matt brass sand-blasted glass + chrome Canopy: same as shade color

## Mist Pendant L

SQ-8997PL E26 R80 1 x Max 50W Black textile wire

Materials : mouth-blown glass, steel Color: sand-blasted glass + copper sand-blasted glass + matt brass sand-blasted glass + chrome Canopy: same as shade color