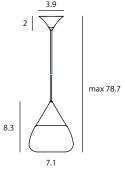

## Mist Pendant M

SQ-8997P E26 R63 1 x Max 50W Black textile wire

Materials : sand-blasted glass, steel Color: sand-blasted glass + copper sand-blasted glass + matt brass sand-blasted glass + chrome Canopy: same as shade color

natt brass

Measurement: inches