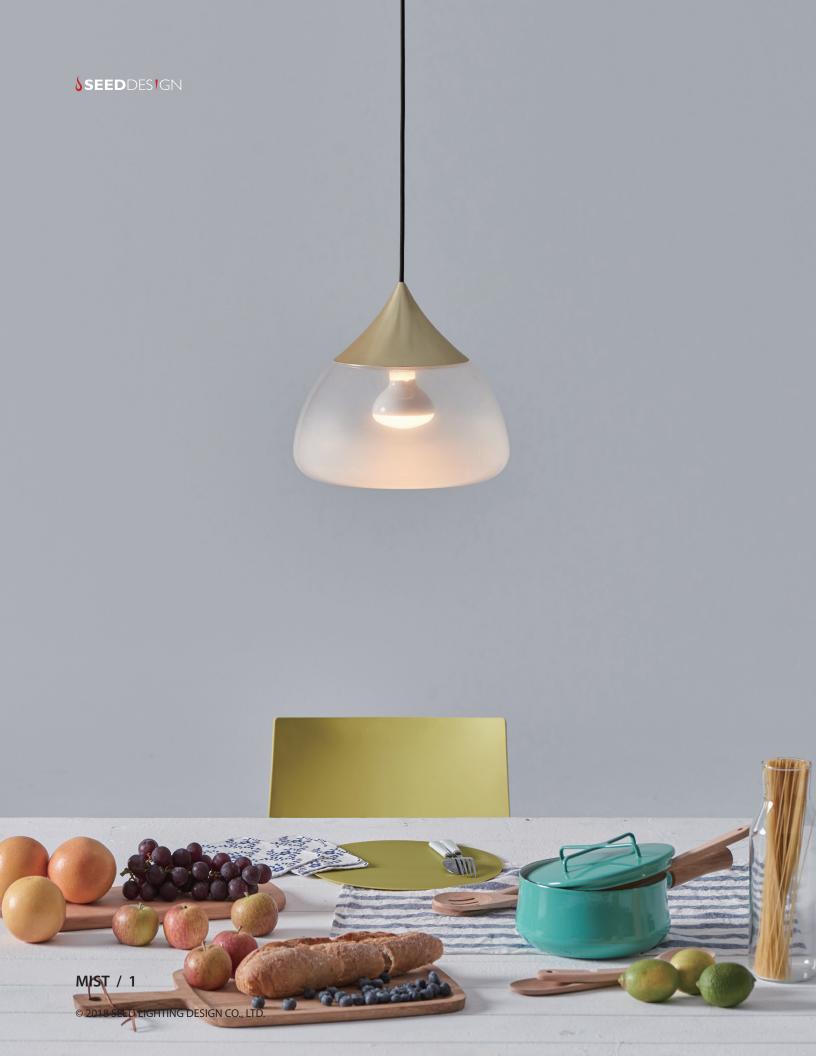

## MIST 嵐

Centuries ago, many Chinese poets composed beautiful poems inspired by intriguing mountainous sceneries. When standing on a mountaintop, people seem to be close enough to be able to touch the clouds with their fingertips and feel the mists against their faces. In dedication to those inspiring poems, we've created MIST in hopes to capture that very moment. MIST combines precision craftsmenship with laborious technique, sand-blasting ever piece by hand. Turn the light on and MIST will calmly illuminate your surroundings.

## Mist Pendant M

SQ-8997P E26 R63 1 x Max 50W Black textile wire

Materials : sand-blasted glass, steel Color: sand-blasted glass + copper sand-blasted glass + matt brass sand-blasted glass + chrome Canopy: same as shade color

## Mist Pendant L

SQ-8997PL E26 R80 1 x Max 50W Black textile wire

Materials : mouth-blown glass, steel Color: sand-blasted glass + copper sand-blasted glass + matt brass sand-blasted glass + chrome Canopy: same as shade color