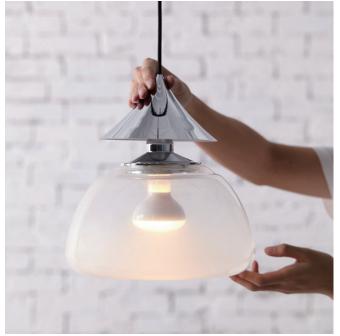

## MIST 嵐

Centuries ago, many Chinese poets composed beautiful poems inspired by intriguing mountainous sceneries. When standing on a mountaintop, people seem to be close enough to be able to touch the clouds with their fingertips and feel the mists against their faces. In dedication to those inspiring poems, we've created MIST in hopes to capture that very moment. MIST combines precision craftsmenship with laborious technique, sand-blasting ever piece by hand. Turn the light on and MIST will calmly illuminate your surroundings.

## Mist Pendant L

SQ-8997PL E26 R80 1 x Max 50W Black textile wire

Materials : mouth-blown glass, steel Color: sand-blasted glass + copper sand-blasted glass + matt brass sand-blasted glass + chrome Canopy: same as shade color