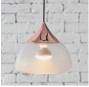

## Mist Pendant M

SQ-8997P E26 R63 1 x Max 50W Black textile wire

Materials : sand-blasted glass, steel Color: sand-blasted glass + copper sand-blasted glass + matt brass sand-blasted glass + chrome Canopy: same as shade color

## Mist Pendant L

SQ-8997PL E26 R80 1 x Max 50W Black textile wire

Materials : mouth-blown glass, steel Color: sand-blasted glass + copper sand-blasted glass + matt brass sand-blasted glass + chrome Canopy: same as shade color