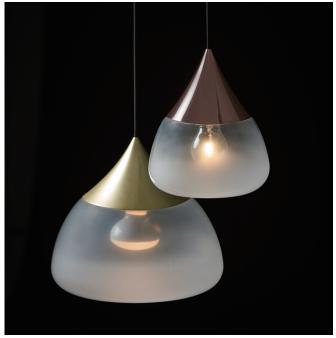

## Mist Pendant M

SQ-8997P E26 R63 1 x Max 50W Black textile wire

Materials : sand-blasted glass, steel Color: sand-blasted glass + copper sand-blasted glass + matt brass sand-blasted glass + chrome Canopy: same as shade color

## Mist Pendant L

SQ-8997PL E26 R80 1 x Max 50W Black textile wire

Materials : mouth-blown glass, steel Color: sand-blasted glass + copper sand-blasted glass + matt brass sand-blasted glass + chrome Canopy: same as shade color

natt brass

Measurement: inches