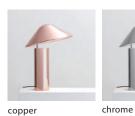

## Damo Table Simple

SQ-339MDRS-1 E26 1 x Max 60W Shade rotatable On/off push switch Black textile cord

Materials: steel

Color : copper / chrome / matt

black / matt white Materials: steel

copper

matt black

matt white