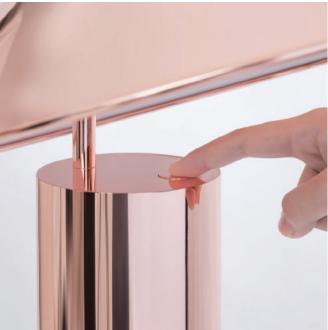

## Damo Table Simple

SQ-339MDRS-1 E26 1 x Max 60W Shade rotatable On/off push switch Black textile cord

Materials: steel

Color : copper / chrome / matt

black / matt white Materials: steel

copper

matt black

matt white