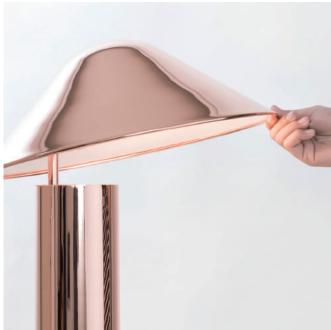

## Damo Table Simple

SQ-339MDRS-1 E26 1 x Max 60W Shade rotatable On/off push switch Black textile cord

Materials: steel

Color : copper / chrome / matt

black / matt white Materials: steel

copper

matt black

matt white