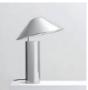

## Damo Table Simple

SQ-339MDRS-1 E26 1 x Max 60W Shade rotatable On/off push switch Black textile cord

Materials: steel

Color : copper / chrome / matt

black / matt white Materials: steel

copper

matt black

matt white