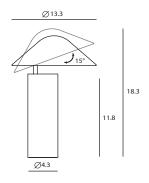

**SEED**DESIGN DAMO / 1 © 2018 SEED LIGHTING DESIGN CO., LTD.

## DAMO 達摩

A legendary wise man named Bodhidharma spent nine years in quest to uncover the truth to Buddhism. He was so strong-minded that nothing could challenge his determination. In reverence to the legendary sage, we would like to demonstrate his dynamic spirit and unwavering attitude. We hereby unveil DAMO. DAMO not only crafts a sense of serenity it also instills utmost vitality through its brightness, clarifying your innermost thoughts when needed.





## Damo Table Simple

SQ-339MDRS-1 E26 1 x Max 60W Shade rotatable On/off push switch Black textile cord

Materials: steel

Color : copper / chrome / matt

black / matt white Materials: steel





copper



matt black

matt white

Measurement: inches

DAMO / 2