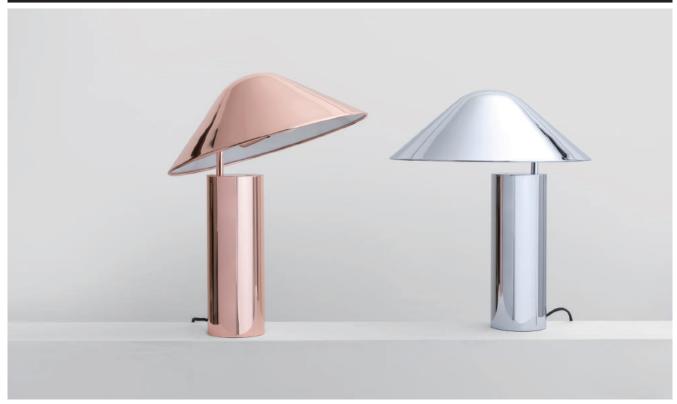

## Damo Table Simple

SQ-339MDRS-1 E26 1 x Max 60W Shade rotatable On/off push switch Black textile cord

Materials: steel

Color : copper / chrome / matt

black / matt white Materials: steel

copper

matt black

matt white