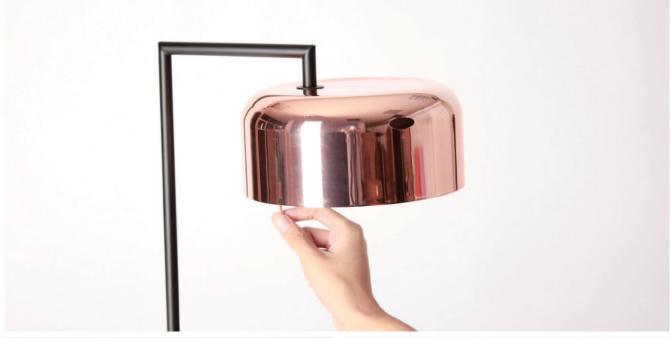

## Lalu+ Floor

SQ-250MFR E26 1 x Max 60W Dip switch, shade rotatable, height adjustable Black textile cord

Materials: steel, acrylic diffuser Color: copper + matt black

Measurement : inches

LALU+ D/F / 2