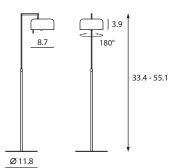

## Lalu+ Floor

SQ-250MFR E26 1 x Max 60W Dip switch, shade rotatable, height adjustable Black textile cord

Materials: steel, acrylic diffuser Color: copper + matt black

Measurement : inches

LALU+ D/F / 2