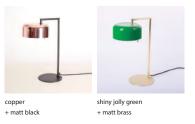

## Lalu+Table

SQ-250MDR E26 1 x Max 60W Dip switch, shade rotatable Black textile cord

Materials: steel, acrylic diffuser Color: copper + matt black shiny jolly green + matt brass