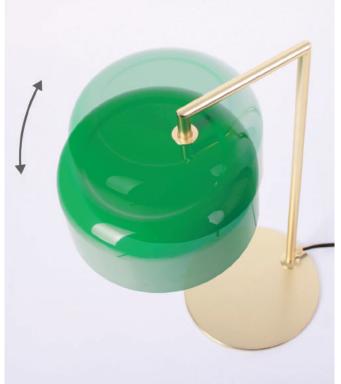

## Lalu+Table

SQ-250MDR E26 1 x Max 60W Dip switch, shade rotatable Black textile cord

Materials: steel, acrylic diffuser Color: copper + matt black shiny jolly green + matt brass