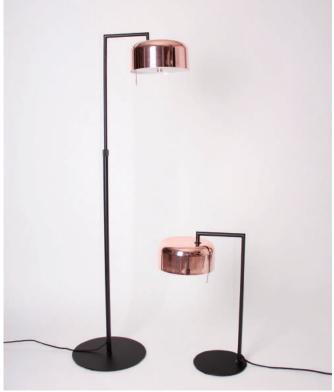

## Lalu+ Floor

SQ-250MFR E26 1 x Max 60W Dip switch, shade rotatable, height adjustable Black textile cord

Materials: steel, acrylic diffuser Color: copper + matt black

Measurement : inches

LALU+ D/F / 2