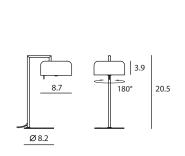

## Lalu+Table

SQ-250MDR E26 1 x Max 60W Dip switch, shade rotatable Black textile cord

Materials: steel, acrylic diffuser Color: copper + matt black shiny jolly green + matt brass