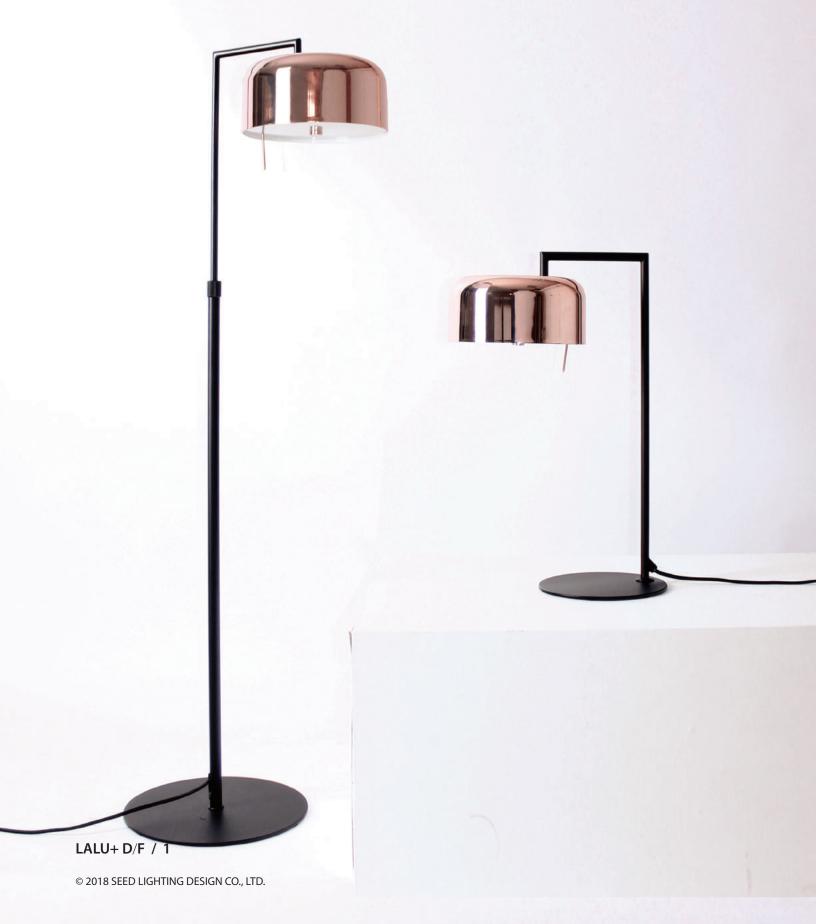

## LALU+ D/F 拉魯

LALU+ Pendant version has gained so much popularity that we've introduced LALU+ Desk and Floor versions as well. By replacing glass with steel, this classic silhouette has been reinvented with a modern twist. Fuse a bit of retro with a splash of modern, render it utilitarian, and you've got LALU+. Allow this light to enliven your surroundings.

## Lalu+Table

SQ-250MDR E26 1 x Max 60W Dip switch, shade rotatable Black textile cord

Materials: steel, acrylic diffuser Color: copper + matt black shiny jolly green + matt brass

## Lalu+ Floor

SQ-250MFR E26 1 x Max 60W Dip switch, shade rotatable, height adjustable Black textile cord

Materials: steel, acrylic diffuser Color: copper + matt black

Measurement : inches

LALU+ D/F / 2