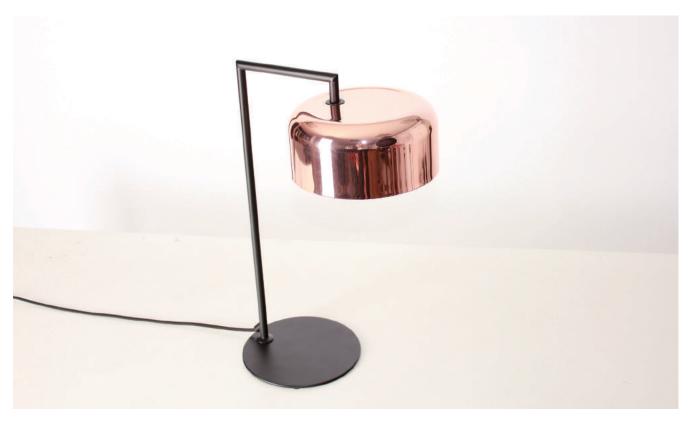

## LALU+ D/F 拉魯

LALU+ Pendant version has gained so much popularity that we've introduced LALU+ Desk and Floor versions as well. By replacing glass with steel, this classic silhouette has been reinvented with a modern twist. Fuse a bit of retro with a splash of modern, render it utilitarian, and you've got LALU+. Allow this light to enliven your surroundings.

## Lalu+Table

SQ-250MDR E26 1 x Max 60W Dip switch, shade rotatable Black textile cord

Materials: steel, acrylic diffuser Color: copper + matt black shiny jolly green + matt brass