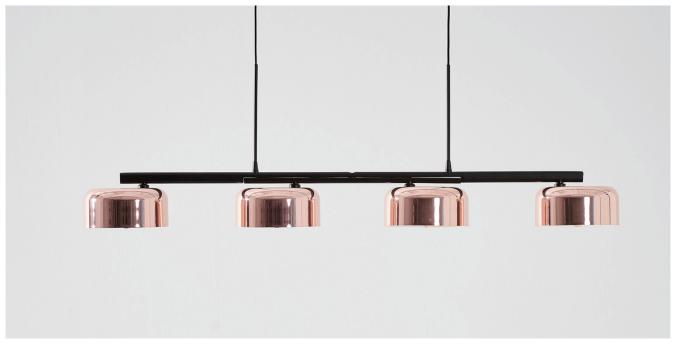

## LALU+ 拉魯

The LALU collection has been beloved and highly regarded for many years. Nonetheless, at SEED we are always thinking the unthinkable, thus we've reinterpreted this charming collection with a contemporary twist. Keeping up with the trends in home furnishing and accessories, we too have to get creative and ensure our pieces are multi-functional. The linear fixture of LALU+ pendant can now be rotated to create cross or straight formations.

## SQ-250MCTR4 E26 4 x Max 60W

Rotatable cross bar Black textile wire

Materials: steel, glass diffuser Color: copper + matt black Canopy: matt black

Measurement: inches

www.SeedDesignUSA.com