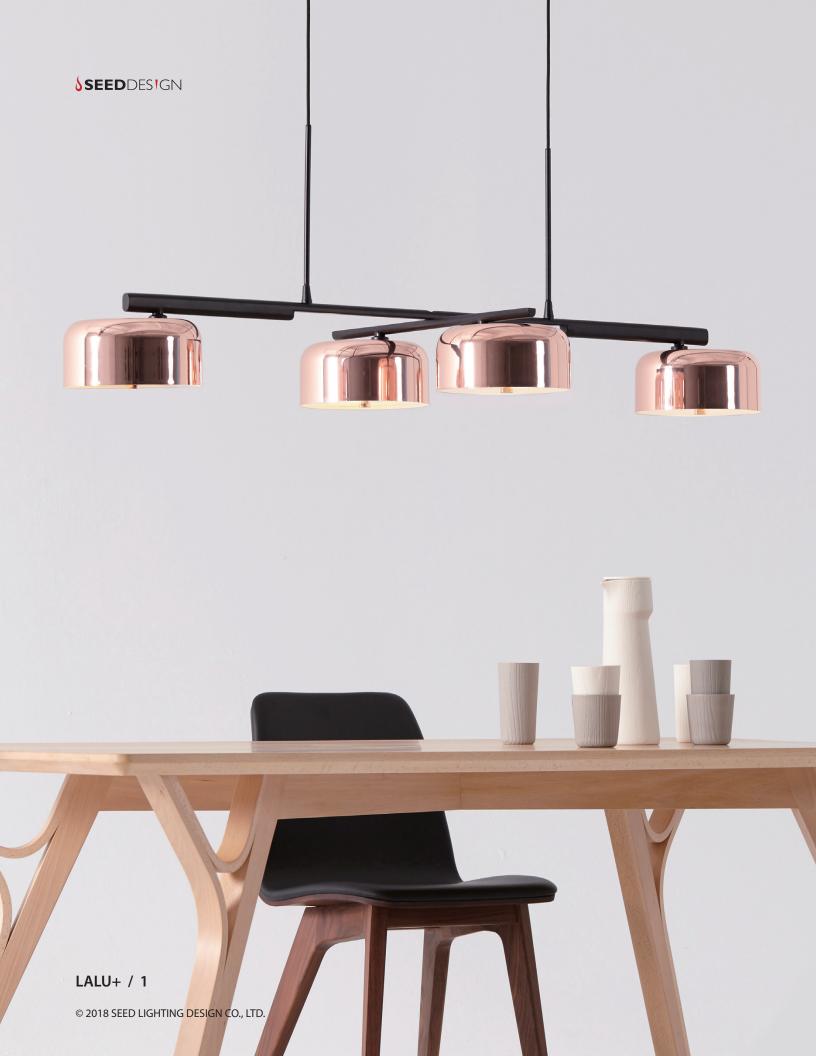

## LALU+ 拉魯

The LALU collection has been beloved and highly regarded for many years. Nonetheless, at SEED we are always thinking the unthinkable, thus we've reinterpreted this charming collection with a contemporary twist. Keeping up with the trends in home furnishing and accessories, we too have to get creative and ensure our pieces are multi-functional. The linear fixture of LALU+ pendant can now be rotated to create cross or straight formations.

## SQ-250MCTR4 E26 4 x Max 60W

Rotatable cross bar Black textile wire

Materials: steel, glass diffuser Color: copper + matt black Canopy: matt black

Measurement: inches

www.SeedDesignUSA.com