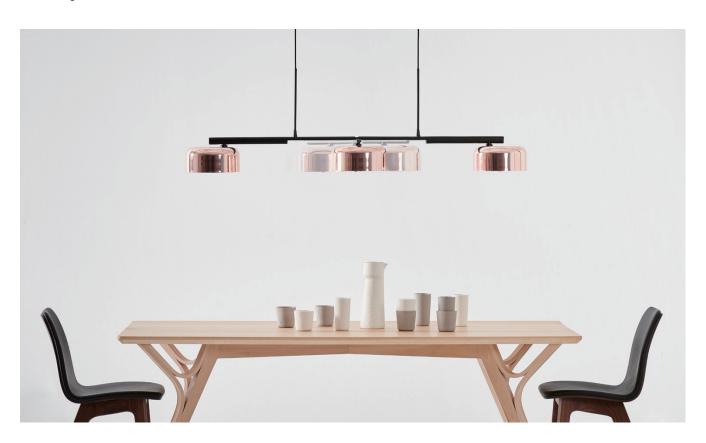

## LALU+ 拉魯

The LALU collection has been beloved and highly regarded for many years. Nonetheless, at SEED we are always thinking the unthinkable, thus we've reinterpreted this charming collection with a contemporary twist. Keeping up with the trends in home furnishing and accessories, we too have to get creative and ensure our pieces are multi-functional. The linear fixture of LALU+ pendant can now be rotated to create cross or straight formations.

## SQ-250MCTR4 E26 4 x Max 60W

Rotatable cross bar Black textile wire

Materials: steel, glass diffuser Color: copper + matt black Canopy: matt black

Measurement: inches

www.SeedDesignUSA.com