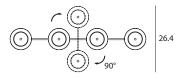

## LALU+ 拉魯

The LALU collection has been beloved and highly regarded for many years. Nonetheless, at SEED we are always thinking the unthinkable, thus we've reinterpreted this charming collection with a contemporary twist. Keeping up with the trends in home furnishing and accessories, we too have to get creative and ensure our pieces are multi-functional. The linear fixture of LALU+ pendant can now be rotated to create cross or straight formations.

## SQ-250MCTR4 E26 4 x Max 60W

Rotatable cross bar Black textile wire

Materials: steel, glass diffuser Color: copper + matt black Canopy: matt black

Measurement: inches

www.SeedDesignUSA.com