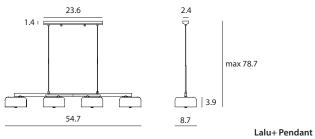

## SQ-250MCTR4 E26 4 x Max 60W

Rotatable cross bar Black textile wire

Materials: steel, glass diffuser Color: copper + matt black Canopy: matt black

Measurement: inches

www.SeedDesignUSA.com