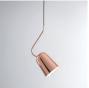

copper

chrome

matt black

shiny white

## **Dodo Pendant**

SQ-218PS E26 1 x Max 60W Shade rotatable Black textile wire

Materials: steel

Color : copper / chrome / matt black / shiny white Canopy : same as shade color