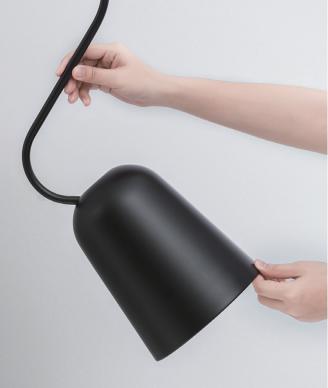

## DODO 嘟嘟鳥

Drawing back fondest memories to a character in the Alice in the Wonderland fairytale, DODO the birds' appearance is comical yet beautiful. Inspired by his whimsical body shape, DODO is undoubtedly the best demonstration of natural simplicity. Equipped with dip switch, the DODO light can light up anyone's courage and adventurous mind. In addition, its adjustable shade provides ample covering and tilts at whatever angle your heart desires. Time to light up your world! Meet DODO.

## **Dodo Pendant**

SQ-218PS E26 1 x Max 60W Shade rotatable Black textile wire

Materials: steel

Color : copper / chrome / matt black / shiny white Canopy : same as shade color