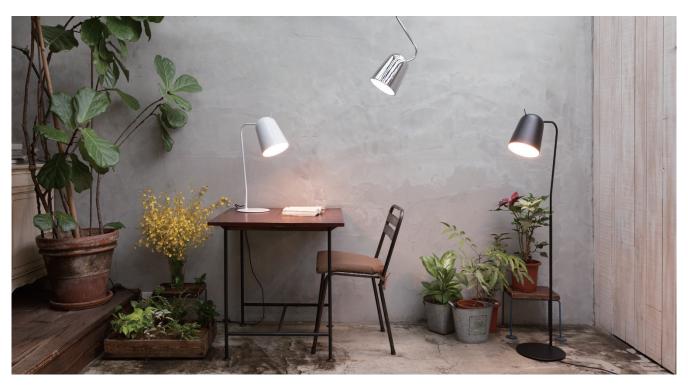

## DODO 嘟嘟鳥

Drawing back fondest memories to a character in the Alice in the Wonderland fairytale, DODO the birds' appearance is comical yet beautiful. Inspired by his whimsical body shape, DODO is undoubtedly the best demonstration of natural simplicity. Equipped with dip switch, the DODO light can light up anyone's courage and adventurous mind. In addition, its adjustable shade provides ample covering and tilts at whatever angle your heart desires. Time to light up your world! Meet DODO.

## **Dodo Pendant**

SQ-218PS E26 1 x Max 60W Shade rotatable Black textile wire

Materials: steel

Color : copper / chrome / matt black / shiny white Canopy : same as shade color

## Dodo Floor

SQ-218FR E26 1 x Max 60W Shade rotatable Dip switch Black textile cord

Materials : steel Color : matt black

Measurement : inches