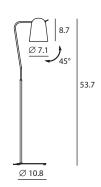

## Dodo Floor

SQ-218FR E26 1 x Max 60W Shade rotatable Dip switch Black textile cord

Materials : steel Color : matt black

Measurement : inches