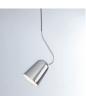

copper

chrome

matt black

shiny white

## **Dodo Pendant**

SQ-218PS E26 1 x Max 60W Shade rotatable Black textile wire

Materials: steel

Color : copper / chrome / matt black / shiny white Canopy : same as shade color