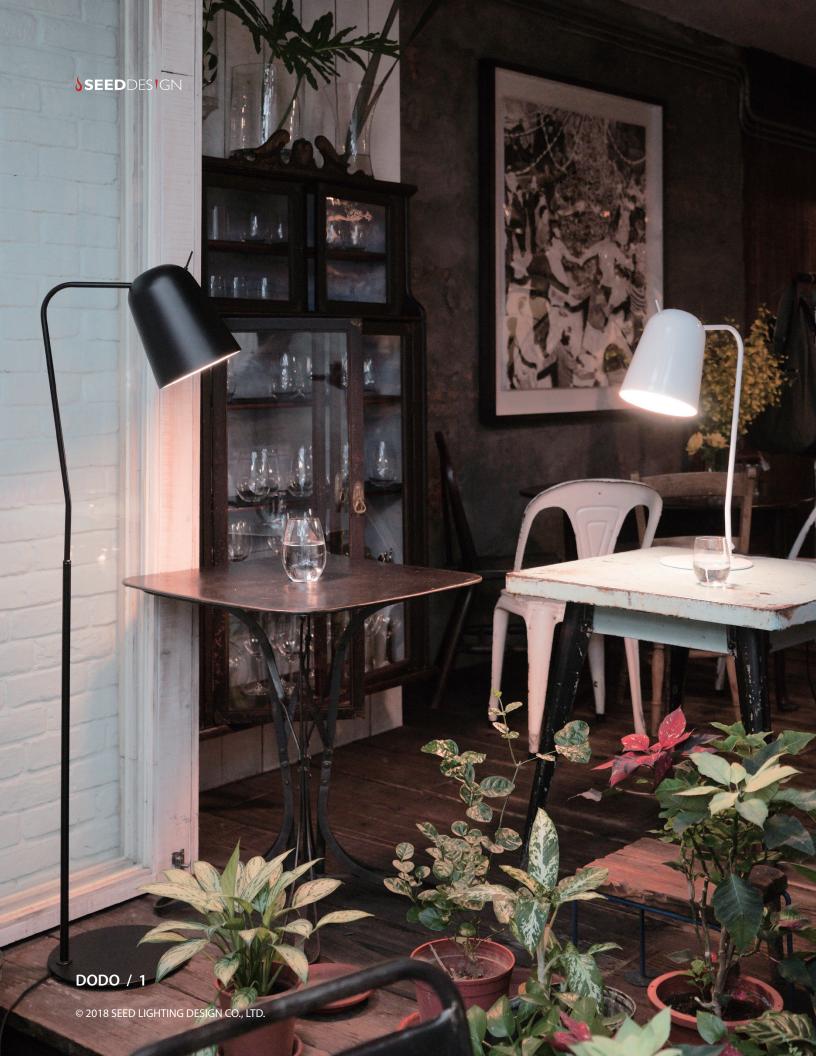

## DODO 嘟嘟鳥

Drawing back fondest memories to a character in the Alice in the Wonderland fairytale, DODO the birds' appearance is comical yet beautiful. Inspired by his whimsical body shape, DODO is undoubtedly the best demonstration of natural simplicity. Equipped with dip switch, the DODO light can light up anyone's courage and adventurous mind. In addition, its adjustable shade provides ample covering and tilts at whatever angle your heart desires. Time to light up your world! Meet DODO.

## Dodo Floor

SQ-218FR E26 1 x Max 60W Shade rotatable Dip switch Black textile cord

Materials : steel Color : matt black

Measurement : inches