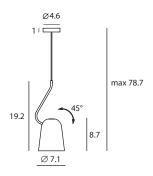

## **Dodo Pendant**

SQ-218PS E26 1 x Max 60W Shade rotatable Black textile wire

Materials: steel

Color : copper / chrome / matt black / shiny white Canopy : same as shade color