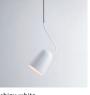

copper

chrome

matt black

shiny white

## **Dodo Pendant**

SQ-218PS E26 1 x Max 60W Shade rotatable Black textile wire

Materials: steel

Color : copper / chrome / matt black / shiny white Canopy : same as shade color