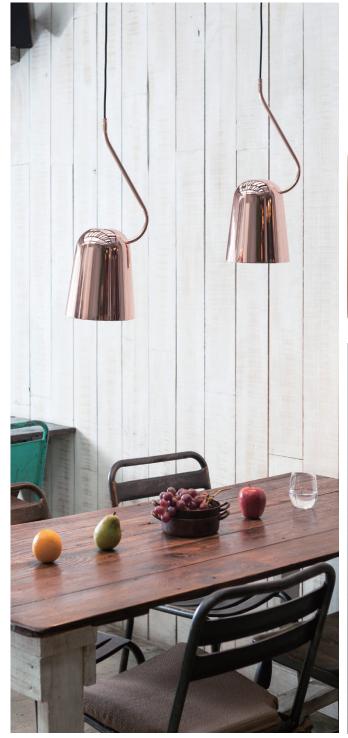

## DODO 嘟嘟鳥

Drawing back fondest memories to a character in the Alice in the Wonderland fairytale, DODO the birds' appearance is comical yet beautiful. Inspired by his whimsical body shape, DODO is undoubtedly the best demonstration of natural simplicity. Equipped with dip switch, the DODO light can light up anyone's courage and adventurous mind. In addition, its adjustable shade provides ample covering and tilts at whatever angle your heart desires. Time to light up your world! Meet DODO.

## **Dodo Pendant**

SQ-218PS E26 1 x Max 60W Shade rotatable Black textile wire

Materials: steel

Color : copper / chrome / matt black / shiny white Canopy : same as shade color