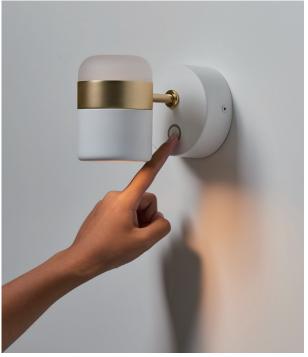

## **Ling Wall**

LED 6W (3000K, CRI 90, 520lm) Touch dimmer switch Shade rotatable

Materials : frosted glass, steel Color: matt black + copper ring matt white + matt brass ring Canopy: same as shade color

max 78.7

matt black + copper ring matt white + matt brass ring