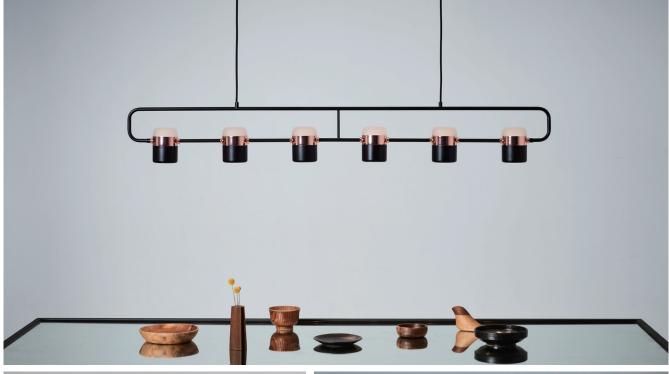

## **Ling Pendant PL6**

SLD-80PF6 LED 6 x 6W (3000K, CRI 90, 3120lm) Built-in dimmable driver Shade rotatable Black textile wire

Materials : frosted glass, steel Color: matt black + copper ring Canopy: same as shade color