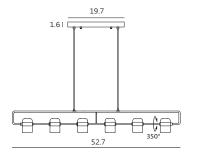

## **Ling Pendant PL6**

SLD-80PF6 LED 6 x 6W (3000K, CRI 90, 3120lm) Built-in dimmable driver Shade rotatable Black textile wire

Materials : frosted glass, steel Color: matt black + copper ring Canopy: same as shade color