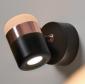

## **Ling Wall**

LED 6W (3000K, CRI 90, 520lm) Touch dimmer switch Shade rotatable

Materials : frosted glass, steel Color: matt black + copper ring matt white + matt brass ring Canopy: same as shade color