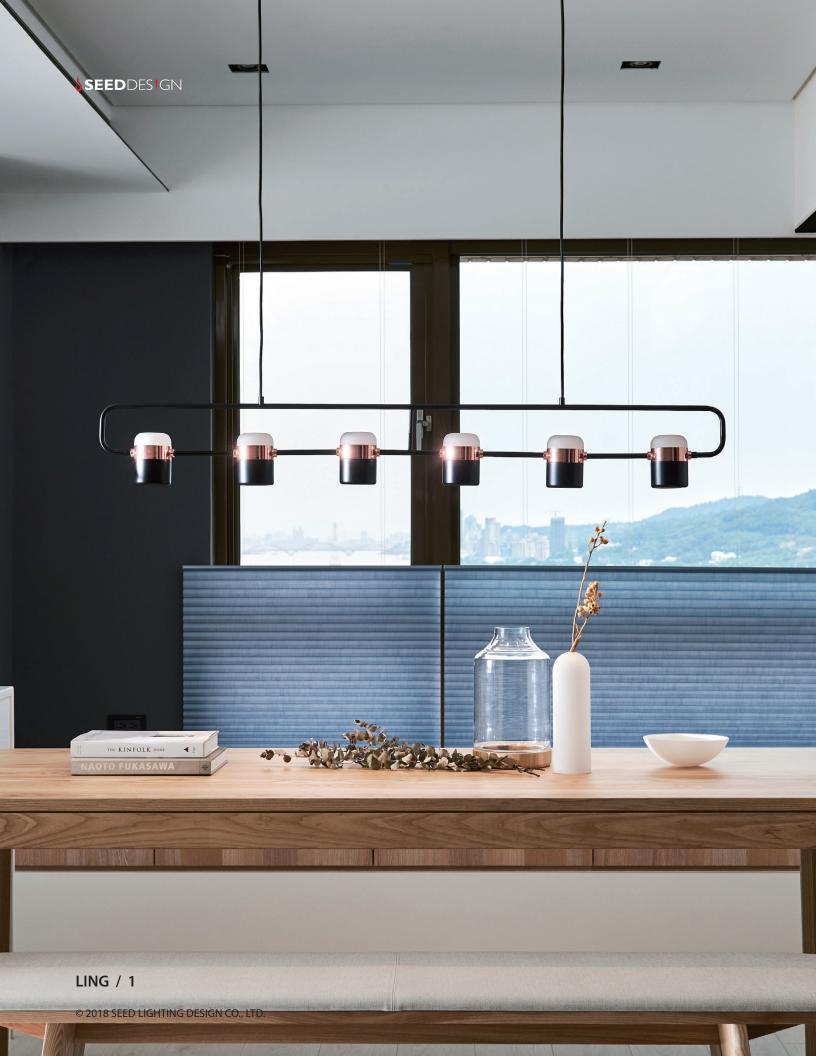

## LING 櫺

LING is a harmonious mingle of minimalism and nostalgia design which is inspired by patterned metal-fence used to be built around balconies and windows in early Taiwan. The copper/ brass glow elegantly connects glass and metal shade. Through inner reflection of embedded LED light source, the adorable lamp impressively creates double ambience in one single fitting.

## **Ling Pendant PL6**

SLD-80PF6 LED 6 x 6W (3000K, CRI 90, 3120lm) Built-in dimmable driver Shade rotatable Black textile wire

Materials : frosted glass, steel Color: matt black + copper ring Canopy: same as shade color