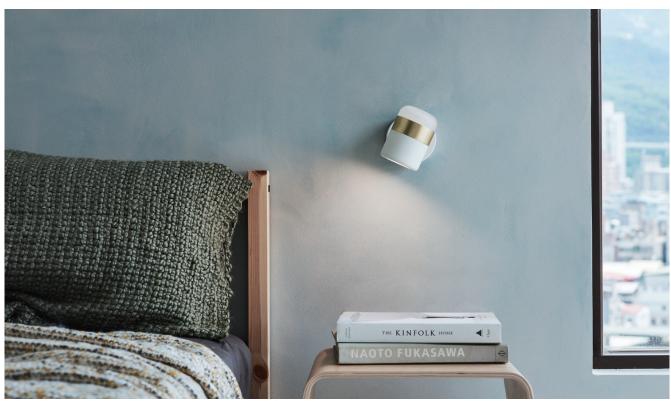

## **Ling Wall**

LED 6W (3000K, CRI 90, 520lm) Touch dimmer switch Shade rotatable

Materials : frosted glass, steel Color: matt black + copper ring matt white + matt brass ring Canopy: same as shade color