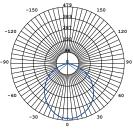

## LING PL6

UNIT:cd AVERAGE BEAM ANGLE(50%):110.6 DE G

Measurement: inches

LING /2