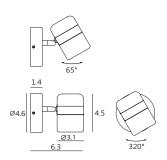

## **Ling Wall**

LED 6W (3000K, CRI 90, 520lm) Touch dimmer switch Shade rotatable

Materials : frosted glass, steel Color: matt black + copper ring matt white + matt brass ring Canopy: same as shade color