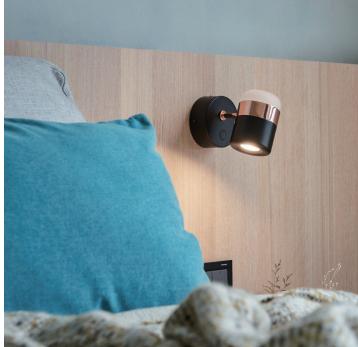

## **Ling Wall**

LED 6W (3000K, CRI 90, 520lm) Touch dimmer switch Shade rotatable

Materials : frosted glass, steel Color: matt black + copper ring matt white + matt brass ring Canopy: same as shade color

max 78.7

matt black + copper ring matt white + matt brass ring