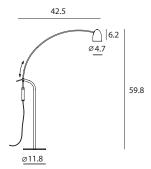

**Hercules Floor** SLD-791FTE LED 12W (3000K, CRI 90, 1020lm) Shade rotatable Arm adjustable Touch dimmer switch Black textile cord

Material: steel