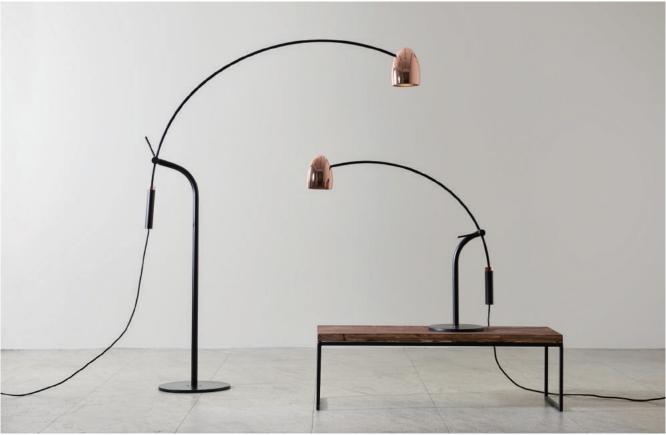

## HERCULES 海克力士

The HERCULES series was launched as tribute to the strong, courageous character of Greek mythology. Featuring brilliant mechanical structures while maintaining the essential spirit of design, the HERCULES provides a stunning balance between form and function. Users can turn on and dim the LED light via a swirling switch, adjust the rotating shade and create a perfectly placed arc with the simple move of a lever. The Hercules is strong yet flexible enough to fit your specific lighting needs.

## Hercules Table SLD-79DTE LED 8.6W (3000K, CRI 90, 730lm) Shade rotatable Arm adjustable Touch dimmer switch Black textile cord

Material: steel

Color: copper shade + matt black body Color: copper shade + matt black body

**Hercules Floor** SLD-791FTE LED 12W (3000K, CRI 90, 1020lm) Shade rotatable Arm adjustable Touch dimmer switch Black textile cord

Material: steel