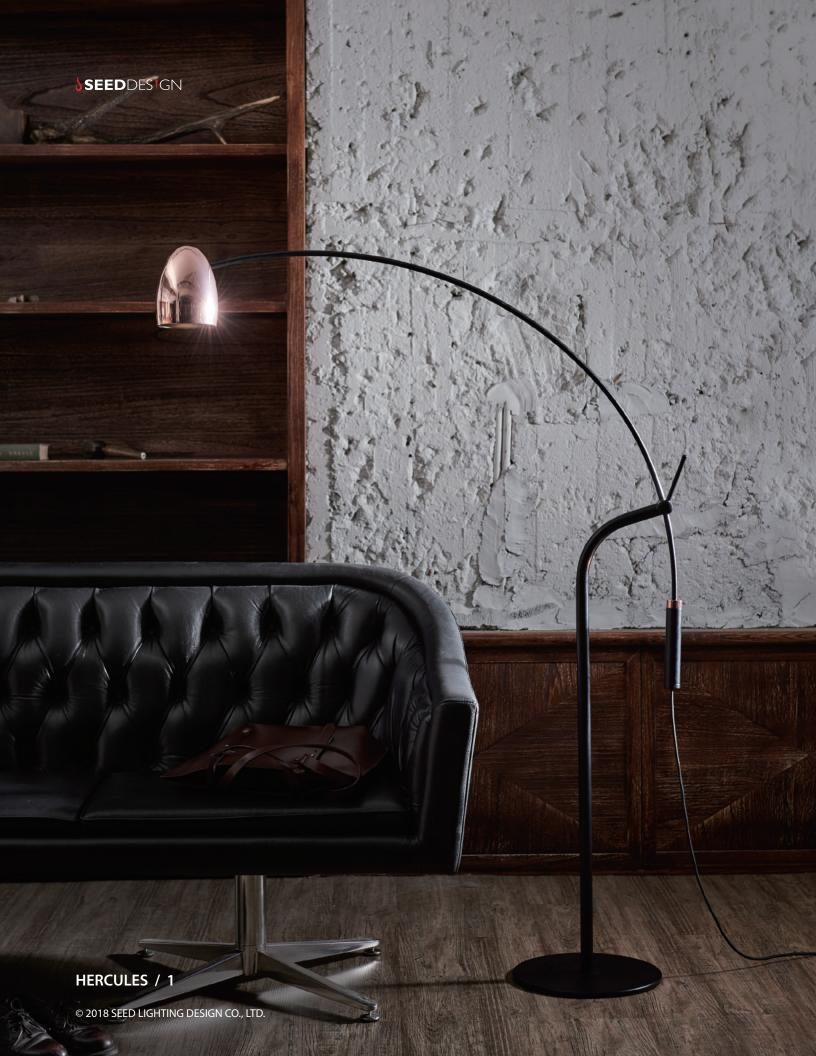

## HERCULES 海克力士

The HERCULES series was launched as tribute to the strong, courageous character of Greek mythology. Featuring brilliant mechanical structures while maintaining the essential spirit of design, the HERCULES provides a stunning balance between form and function. Users can turn on and dim the LED light via a swirling switch, adjust the rotating shade and create a perfectly placed arc with the simple move of a lever. The Hercules is strong yet flexible enough to fit your specific lighting needs.

**Hercules Floor** SLD-791FTE LED 12W (3000K, CRI 90, 1020lm) Shade rotatable Arm adjustable Touch dimmer switch Black textile cord

Material: steel