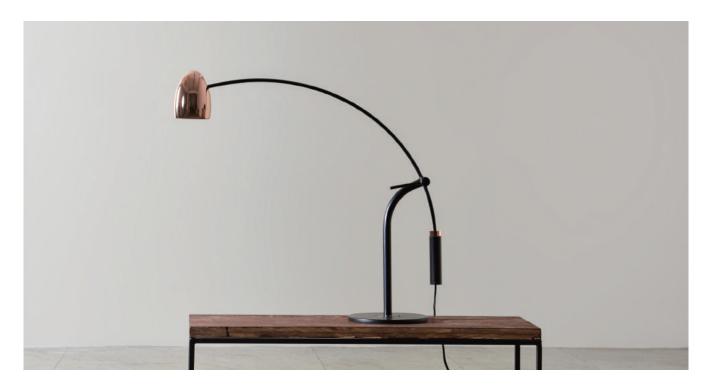

## HERCULES 海克力士

The HERCULES series was launched as tribute to the strong, courageous character of Greek mythology. Featuring brilliant mechanical structures while maintaining the essential spirit of design, the HERCULES provides a stunning balance between form and function. Users can turn on and dim the LED light via a swirling switch, adjust the rotating shade and create a perfectly placed arc with the simple move of a lever. The Hercules is strong yet flexible enough to fit your specific lighting needs.

## Hercules Table SLD-79DTE LED 8.6W (3000K, CRI 90, 730lm) Shade rotatable Arm adjustable Touch dimmer switch Black textile cord

Material: steel

Color: copper shade + matt black body Color: copper shade + matt black body