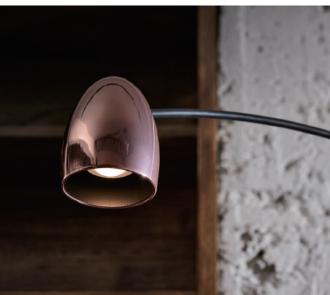

## HERCULES 海克力士

The HERCULES series was launched as tribute to the strong, courageous character of Greek mythology. Featuring brilliant mechanical structures while maintaining the essential spirit of design, the HERCULES provides a stunning balance between form and function. Users can turn on and dim the LED light via a swirling switch, adjust the rotating shade and create a perfectly placed arc with the simple move of a lever. The Hercules is strong yet flexible enough to fit your specific lighting needs.

## Hercules Table SLD-79DTE LED 8.6W (3000K, CRI 90, 730lm) Shade rotatable Arm adjustable Touch dimmer switch Black textile cord

Material: steel

Color: copper shade + matt black body Color: copper shade + matt black body

**Hercules Floor** SLD-791FTE LED 12W (3000K, CRI 90, 1020lm) Shade rotatable Arm adjustable Touch dimmer switch Black textile cord

Material: steel