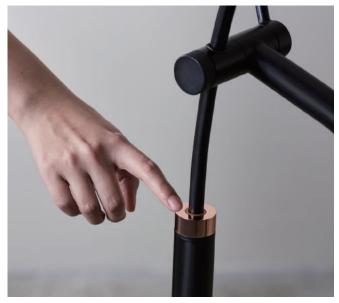

## HERCULES 海克力士

The HERCULES series was launched as tribute to the strong, courageous character of Greek mythology. Featuring brilliant mechanical structures while maintaining the essential spirit of design, the HERCULES provides a stunning balance between form and function. Users can turn on and dim the LED light via a swirling switch, adjust the rotating shade and create a perfectly placed arc with the simple move of a lever. The Hercules is strong yet flexible enough to fit your specific lighting needs.

## Hercules Table SLD-79DTE LED 8.6W (3000K, CRI 90, 730lm) Shade rotatable Arm adjustable Touch dimmer switch Black textile cord

Material: steel

Color: copper shade + matt black body Color: copper shade + matt black body

**Hercules Floor** SLD-791FTE LED 12W (3000K, CRI 90, 1020lm) Shade rotatable Arm adjustable Touch dimmer switch Black textile cord

Material: steel