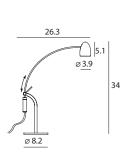

## Hercules Table SLD-79DTE LED 8.6W (3000K, CRI 90, 730lm) Shade rotatable Arm adjustable Touch dimmer switch Black textile cord

Material: steel

Color: copper shade + matt black body Color: copper shade + matt black body