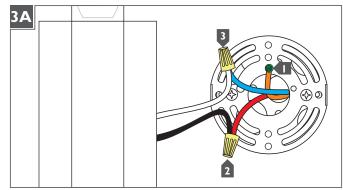

#### Install the Fixture

- Connect the mounting plate ground wire to a suitable ground in accordance with local electrical codes.
- 2 Connect the black fixture wire to the red driver wire with a wire nut.
- Connect the white fixture wire to the blue driver wire with a wire nut.
- Properly place the wires and wire nut connections into the electrical box.
- Mount the fixture by sliding it back onto the mounting plate and reinstalling the fixture screws (reversal of figure 1A).