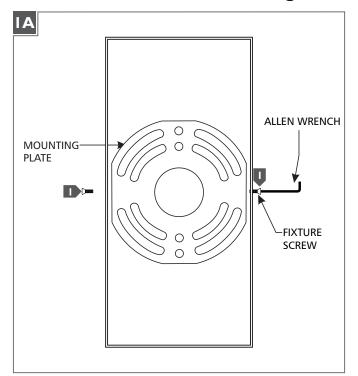

## Install the Driver and Mounting Plate

- With the Allen wrench provided, remove the two fixture screws.
- 2 Remove the mounting plate from the back of the fixture.

- 3 Connect the black driver wire to the hot power line wire with a wire nut.
- 4 Connect the white driver wire to the neutral power line wire with a wire nut.

- Properly place the driver and the wire nut connections into the fixture base, leaving the black and white driver wire accessible.
- Install the mounting plate onto the electrical box with the two #8-32 screws provided.