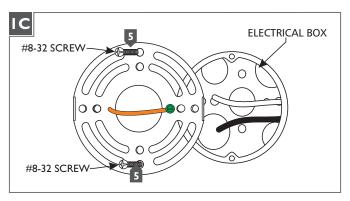

- Properly place the driver and the wire nut connections into the fixture base, leaving the black and white driver wire accessible.
- Install the mounting plate onto the electrical box with the two #8-32 screws provided.

#### Install the Fixture

- Connect the mounting plate ground wire to a suitable ground in accordance with local electrical codes.
- 2 Connect the black fixture wire to the red driver wire with a wire nut.
- Connect the white fixture wire to the blue driver wire with a wire nut.
- Properly place the wires and wire nut connections into the electrical box.
- Mount the fixture by sliding it back onto the mounting plate and reinstalling the fixture screws (reversal of figure 1A).