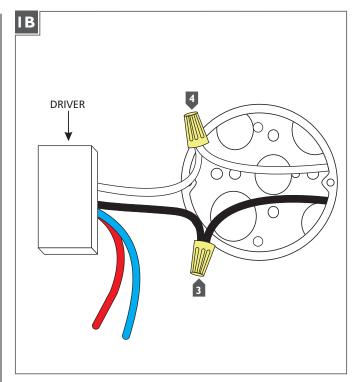

## Install the Driver and Mounting Plate

- With the Allen wrench provided, remove the two fixture screws.
- 2 Remove the mounting plate from the back of the fixture.

- 3 Connect the black driver wire to the hot power line wire with a wire nut.
- 4 Connect the white driver wire to the neutral power line wire with a wire nut.

#### Install the Fixture

- Connect the mounting plate ground wire to a suitable ground in accordance with local electrical codes.
- 2 Connect the black fixture wire to the red driver wire with a wire nut.
- Connect the white fixture wire to the blue driver wire with a wire nut.
- Properly place the wires and wire nut connections into the electrical box.
- Mount the fixture by sliding it back onto the mounting plate and reinstalling the fixture screws (reversal of figure 1A).