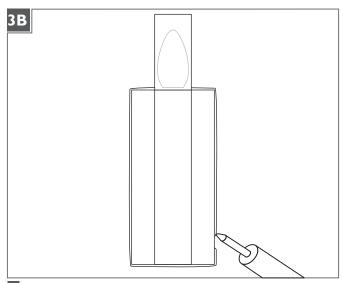

**For wet locations**, caulk around the base with waterproof construction sealant.