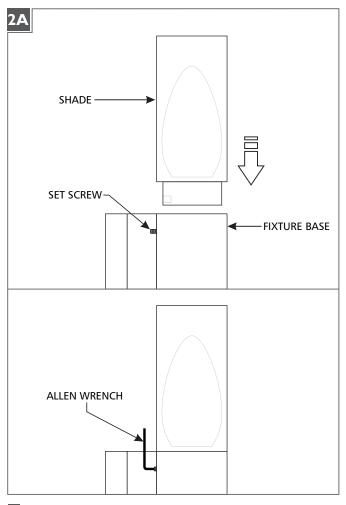

### Install the Shade

- Ensure that the set screws for the shade are backed out (DO NOT REMOVE) and insert the shade into the fixture base.
- 2 Secure the shade by tightening the set screws with the provided Allen wrench.