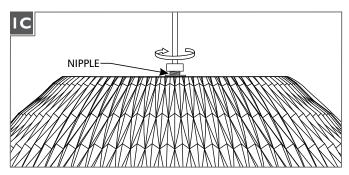

Insert the socket assembly nipple through the top of the shade and secure it in place with the cap.

**CAUTION:** To reduce the risk of a burn or electric shock during re-lamping, disconnect the power to the fixture.