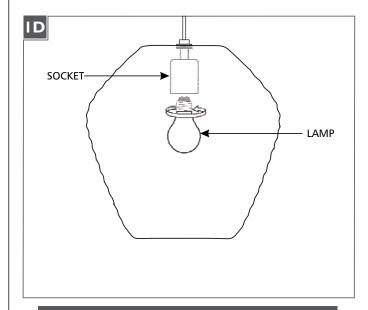

Insert the socket assembly nipple through the top of the shade and secure it in place with the cap.

**CAUTION:** To reduce the risk of a burn or electric shock during re-lamping, disconnect the power to the fixture.

Refer to fixture marking for lamp information.

Screw the lamp into the socket.