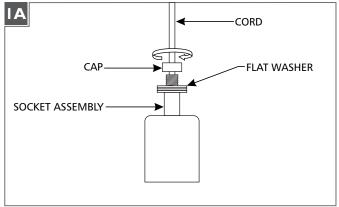

## **Assemble the Pendant**

Unscrew fixture cap and remove the cap and top flat washer from the socket assembly and cord.

- Ensure that the silicone washer and flat washer remain in place and feed the fixture cord through the shade.
- Reinstall the cap onto the cord.