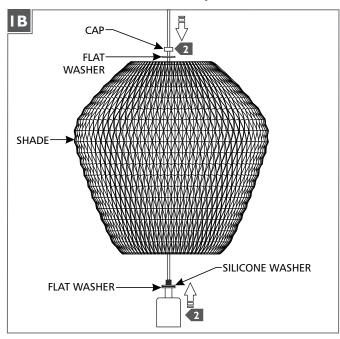

## **Assemble the Pendant**

Unscrew fixture cap and remove the cap and top flat washer from the socket assembly and cord.

- Ensure that the silicone washer and flat washer remain in place and feed the fixture cord through the shade.
- Reinstall the cap onto the cord.

Insert the socket assembly nipple through the top of the shade and secure it in place with the cap.

**CAUTION:** To reduce the risk of a burn or electric shock during re-lamping, disconnect the power to the fixture.