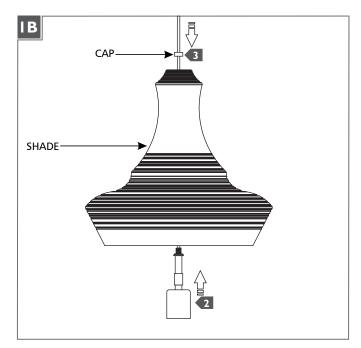

## Menara and Menara Grande Pendants LP891, LP890 10

CAP CORD

Unscrew and remove the fixture cap from the socket assembly and cord.

2 Ensure that the washers are in place and feed the fixture cord through the shade.

- NIPPLE
- Insert the socket assembly nipple through the top of the shade and secure it in place with the cap.

**CAUTION:** To reduce the risk of a burn or electric shock during re-lamping, disconnect the power to the fixture.

Refer to fixture marking for lamp information.

Screw the lamp into the socket.

**3** Reinstall the cap onto the cord.