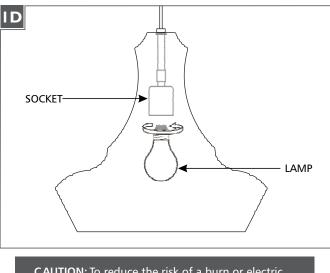

- NIPPLE
- Insert the socket assembly nipple through the top of the shade and secure it in place with the cap.

**CAUTION:** To reduce the risk of a burn or electric shock during re-lamping, disconnect the power to the fixture.

Refer to fixture marking for lamp information.

Screw the lamp into the socket.

**3** Reinstall the cap onto the cord.