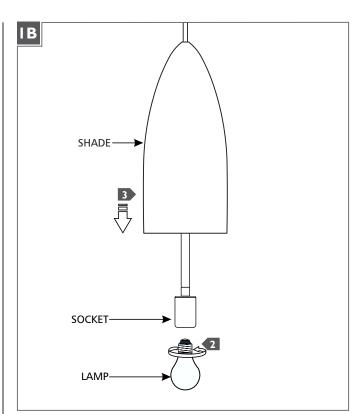

## Install the Lamp

**CAUTION:** To reduce the risk of a burn or electric shock during relamping, disconnect the power to the fixture.

Lift the shade up to expose the socket.

- 2 Screw the new lamp into the socket.
- 3 Lower the shade back on top of the socket assembly.