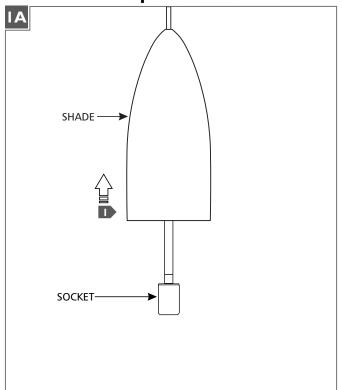

## Install the Lamp

**CAUTION:** To reduce the risk of a burn or electric shock during relamping, disconnect the power to the fixture.

Lift the shade up to expose the socket.

- 2 Screw the new lamp into the socket.
- 3 Lower the shade back on top of the socket assembly.