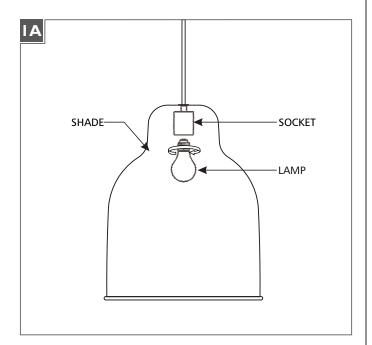

## **GENERAL PRODUCT INFORMATION:**

This product is suitable for damp locations.

This product can be dimmed with a standard incandescent dimmer.

## **CAUTION - RISK OF FIRE**

This product must be installed in accordance with the applicable installation code by a person familiar with the construction and operation of the product and the hazards involved.

Use minimum 90°c supply conductors.



**CAUTION:** To reduce the risk of a burn or electric shock during relamping, disconnect the power to the fixture.



Use MAX 120 volt 53 Watt Type A19 Medium Base Lamp.



Reach inside the shade and screw the lamp into the socket.



## **SAVETHESE INSTRUCTIONS!**

7400 Linder Ave, Skokie, IL 60077 800.323.3226 - 847.626.6300

## www.lbllighting.com

© 2015 LBL Lighting. All rights reserved. The "LBL Lighting" graphic is a registered trademark of LBL Lighting. LBL Lighting reserves the right to change specifications for product improvements without notification. A Generation Brands Company