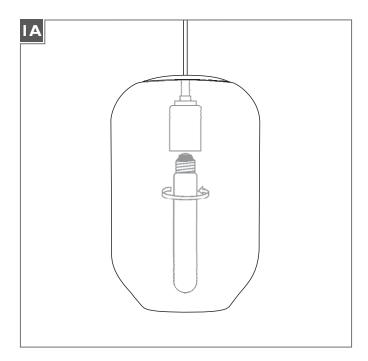

# Install the Lamp

**CAUTION:** To reduce the risk of a burn or electric shock during relamping, disconnect the power to the fixture.

Use **MAX 60** Watt Medium Base Incandescent Lamp. A 30 Watt lamp is included with the fixture.

Screw the lamp base completely into the socket.