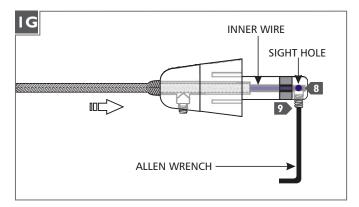

- **8** Look into the sight hole on the top of the connector to make sure that the inner wire is contacting the end of the connector.
- Hold the coaxial cable in place and tighten the set screw on tip of the connector with the provided Allen wrench. <u>Make sure</u> <u>this set screw connection is tight.</u>

**IO** Firmly tighten the set screw on the conical connector.

Pull the coaxial cable toward the fixture to smooth the wrinkles.