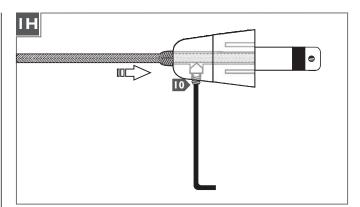

### **Adjust the Fixture Height**

Back out (do not remove) the set screw on tip of the connector with the provided Allen wrench.

**2** Back out (do not remove) the set screw on the conical connector with the provided Allen wrench.

**IO** Firmly tighten the set screw on the conical connector.

Pull the coaxial cable toward the fixture to smooth the wrinkles.