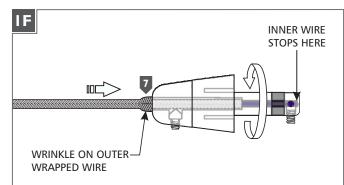

Feed and push the coaxial cable into the conical connector. The coaxial cable will come to a stop point after being inserted 3/4" into the conical connector.

Keep pushing the coaxial cable into the connector while rotating the connector to ease feeding the inner wire into the tip of the connector. The outer wrapped wire will start wrinkling while being inserted another 1/2" into the connector.

- **8** Look into the sight hole on the top of the connector to make sure that the inner wire is contacting the end of the connector.
- Hold the coaxial cable in place and tighten the set screw on tip of the connector with the provided Allen wrench. <u>Make sure</u> <u>this set screw connection is tight.</u>