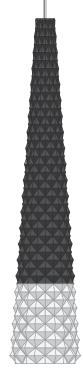

### Install the Lamp

Slide the shade down until it gently rests on the socket assembly.