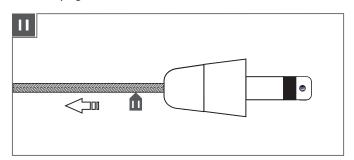

**IO** Firmly tighten the set screw on the conical connector.

Pull the coaxial cable toward the fixture to smooth the wrinkles.

### Install the Lamp

Slide the shade down until it gently rests on the socket assembly.