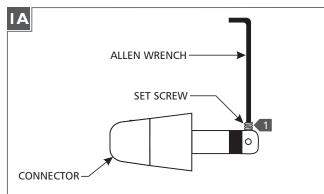

### **Adjust the Fixture Height**

Back out (do not remove) the set screw on tip of the connector with the provided Allen wrench.

**2** Back out (do not remove) the set screw on the conical connector with the provided Allen wrench.