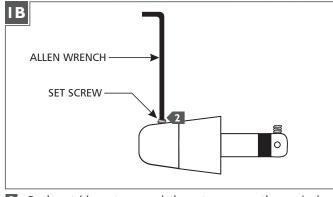

### **Adjust the Fixture Height**

Back out (do not remove) the set screw on tip of the connector with the provided Allen wrench.

**2** Back out (do not remove) the set screw on the conical connector with the provided Allen wrench.