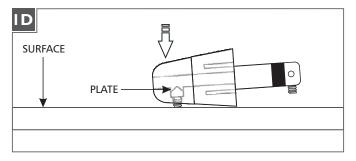

- 3 Feed the coaxial cable through the shade and cut the coaxial cable to the desired length.
- Gently twist the end of the coaxial cable between thumb and forefinger.

5 Tap the conical connector on a hard surface with the set screw facing down, so the plate inside drops into place.