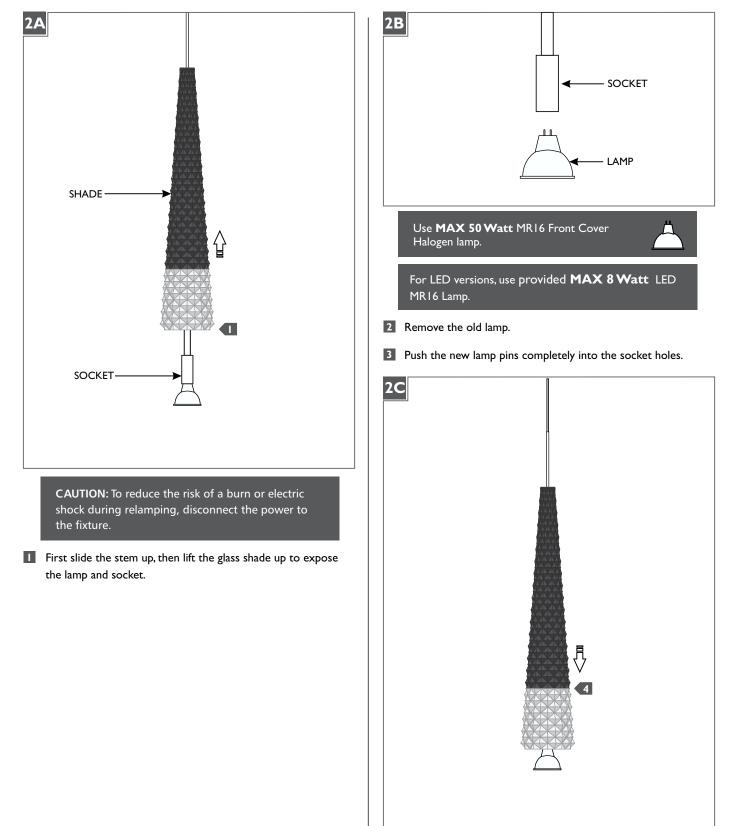

### Install the Lamp

Slide the shade down until it gently rests on the socket assembly.