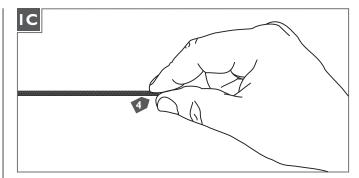

- 3 Feed the coaxial cable through the shade and cut the coaxial cable to the desired length.
- Gently twist the end of the coaxial cable between thumb and forefinger.

5 Tap the conical connector on a hard surface with the set screw facing down, so the plate inside drops into place.