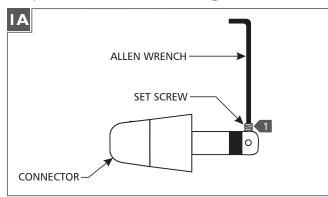

## **Adjust the Fixture Height**

Back out (do not remove) the set screw on tip of the connector with the provided Allen wrench.

**2** Back out (do not remove) the set screw on the conical connector with the provided Allen wrench.