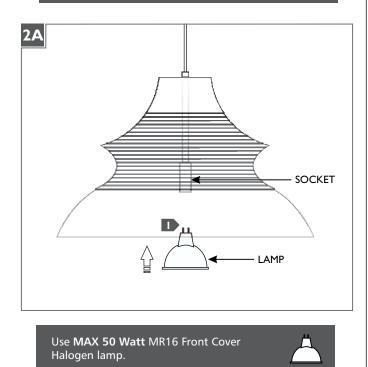

## Install the Lamp

**CAUTION:** To reduce the risk of a burn or electric shock during relamping, disconnect the power to the fixture.

**NOTE:** Use only your fingers and a soft cloth to replace the lamp.

Push the lamp pins completely into the socket holes.