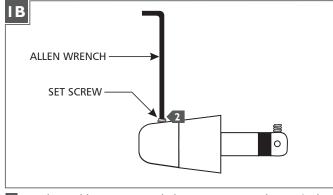

## **Adjust the Fixture Height**

Back out (do not remove) the set screw on tip of the connector with the provided Allen wrench.

**2** Back out (do not remove) the set screw on the conical connector with the provided Allen wrench.