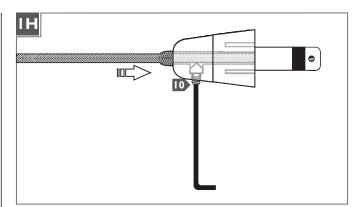

## **Adjust the Fixture Height**

Back out (do not remove) the set screw on tip of the connector with the provided Allen wrench.

**2** Back out (do not remove) the set screw on the conical connector with the provided Allen wrench.

- 3 Cut the coaxial cable to the desired length.
- Gently twist the end of the coaxial cable between thumb and forefinger.

**5** Tap the conical connector on a hard surface with the set screw facing down, so the plate inside drops into place.

Feed and push the coaxial cable into the conical connector. The coaxial cable will come to a stop point after being inserted 3/4" into the conical connector.

Keep pushing the coaxial cable into the connector while rotating the connector to ease feeding the inner wire into the tip of the connector. The outer wrapped wire will start wrinkling while being inserted another 1/2" into the connector.

- **8** Look into the sight hole on the top of the connector to make sure that the inner wire is contacting the end of the connector.
- Hold the coaxial cable in place and tighten the set screw on tip of the connector with the provided Allen wrench. <u>Make sure</u> <u>this set screw connection is tight.</u>

**IO** Firmly tighten the set screw on the conical connector.

Pull the coaxial cable toward the fixture to smooth the wrinkles.