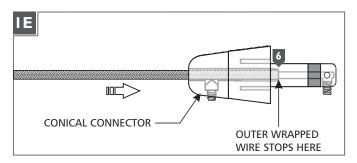

Feed and push the coaxial cable into the conical connector. The coaxial cable will come to a stop point after being inserted 3/4" into the conical connector.

Keep pushing the coaxial cable into the connector while rotating the connector to ease feeding the inner wire into the tip of the connector. The outer wrapped wire will start wrinkling while being inserted another 1/2" into the connector.