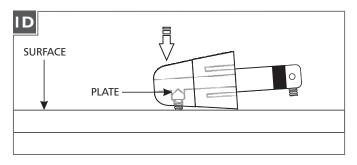

- 3 Cut the coaxial cable to the desired length.
- Gently twist the end of the coaxial cable between thumb and forefinger.

**5** Tap the conical connector on a hard surface with the set screw facing down, so the plate inside drops into place.