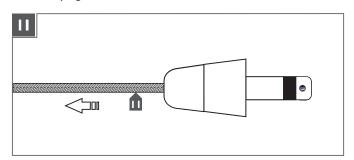

**IO** Firmly tighten the set screw on the conical connector.

Pull the coaxial cable toward the fixture to smooth the wrinkles.