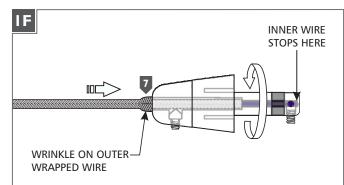

Feed and push the coaxial cable into the conical connector. The coaxial cable will come to a stop point after being inserted 3/4" into the conical connector.

Keep pushing the coaxial cable into the connector while rotating the connector to ease feeding the inner wire into the tip of the connector. The outer wrapped wire will start wrinkling while being inserted another 1/2" into the connector.

**IO** Firmly tighten the set screw on the conical connector.

Pull the coaxial cable toward the fixture to smooth the wrinkles.