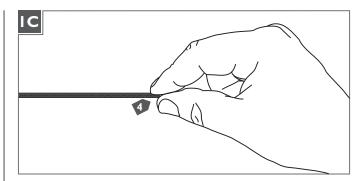

- 3 Cut the coaxial cable to the desired length.
- Gently twist the end of the coaxial cable between thumb and forefinger.

**5** Tap the conical connector on a hard surface with the set screw facing down, so the plate inside drops into place.