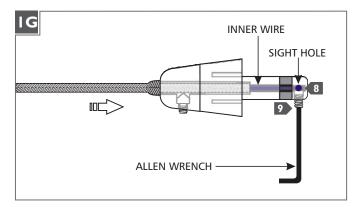

- **8** Look into the sight hole on the top of the connector to make sure that the inner wire is contacting the end of the connector.
- Hold the coaxial cable in place and tighten the set screw on tip of the connector with the provided Allen wrench. <u>Make sure</u> <u>this set screw connection is tight.</u>