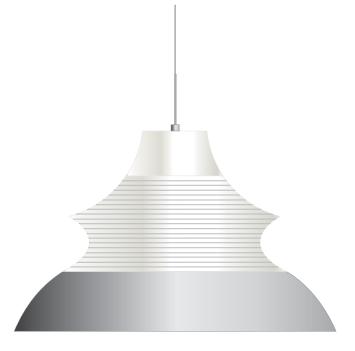

# Togan Pendant

### HS893 I.0



### **GENERAL PRODUCT INFORMATION:**



This product is ETL listed and suitable only for indoor dry locations and approved for use at any height above the finished floor.



## **Adjust the Fixture Height**



Back out (do not remove) the set screw on tip of the connector with the provided Allen wrench.



**2** Back out (do not remove) the set screw on the conical connector with the provided Allen wrench.



- 3 Cut the coaxial cable to the desired length.
- Gently twist the end of the coaxial cable between thumb and forefinger.



**5** Tap the conical connector on a hard surface with the set screw facing down, so the plate inside drops into place.



Feed and push the coaxial cable into the conical connector. The coaxial cable will come to a stop point after being inserted 3/4" into the conical connector.



Keep pushing the coaxial cable into the connector while rotating the connector to ease feeding the inner wire into the tip of the connector. The oute