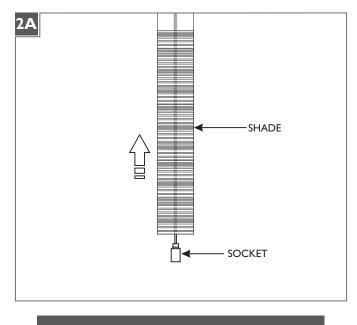

### Install the Lamp

**NOTE:** To reduce the risk of a burn or electric shock during relamping, disconnect the power to the fixture.

Lift the shade up to expose the socket assembly.

Gently lower the shade until it rests on the socket.