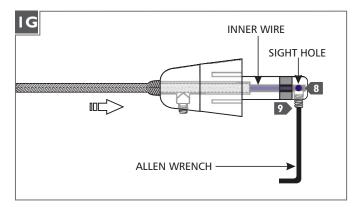

- 8 Look into the sight hole on the top of the connector to make sure that the inner wire is contacting the end of the connector.
- Hold the coaxial cable in place and tighten the set screw on tip of the connector with the provided Allen wrench. <u>Make sure</u> <u>this set screw connection is tight.</u>