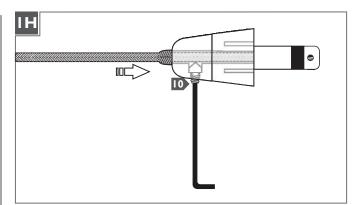

**IO** Firmly tighten the set screw on the conical connector.

Pull the coaxial cable toward the fixture to smooth the wrinkles.