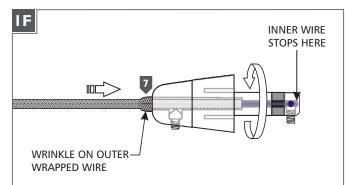

Feed and push the coaxial cable into the conical connector. The coaxial cable will come to a stop point after being inserted 3/4" into the conical connector.

Keep pushing the coaxial cable into the connector while rotating the connector to ease feeding the inner wire into the tip of the connector. The outer wrapped wire will start wrinkling while being inserted another 1/2" into the connector.