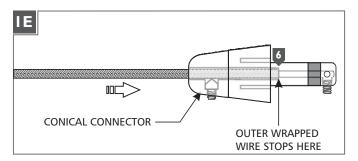

Feed and push the coaxial cable into the conical connector. The coaxial cable will come to a stop point after being inserted 3/4" into the conical connector.

Keep pushing the coaxial cable into the connector while rotating the connector to ease feeding the inner wire into the tip of the connector. The outer wrapped wire will start wrinkling while being inserted another 1/2" into the connector.