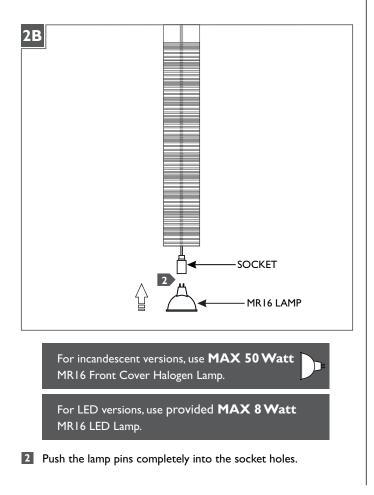

### Install the Lamp

**NOTE:** To reduce the risk of a burn or electric shock during relamping, disconnect the power to the fixture.

Lift the shade up to expose the socket assembly.

Gently lower the shade until it rests on the socket.