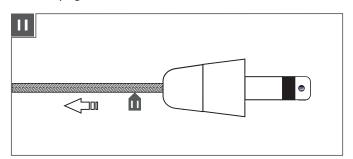

- 3 Cut the coaxial cable to the desired length.
- Gently twist the end of the coaxial cable between thumb and forefinger.

**5** Tap the conical connector on a hard surface with the set screw facing down, so the plate inside drops into place.

Feed and push the coaxial cable into the conical connector. The coaxial cable will come to a stop point after being inserted 3/4" into the conical connector.

Keep pushing the coaxial cable into the connector while rotating the connector to ease feeding the inner wire into the tip of the connector. The outer wrapped wire will start wrinkling while being inserted another 1/2" into the connector.

- 8 Look into the sight hole on the top of the connector to make sure that the inner wire is contacting the end of the connector.
- Hold the coaxial cable in place and tighten the set screw on tip of the connector with the provided Allen wrench. <u>Make sure</u> <u>this set screw connection is tight.</u>

**IO** Firmly tighten the set screw on the conical connector.

Pull the coaxial cable toward the fixture to smooth the wrinkles.