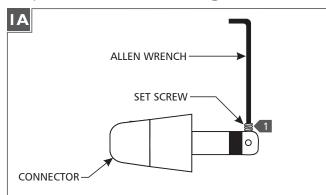

### **Adjust the Fixture Height**

Back out (do not remove) the set screw on tip of the connector with the provided Allen wrench.

**2** Back out (do not remove) the set screw on the conical connector with the provided Allen wrench.