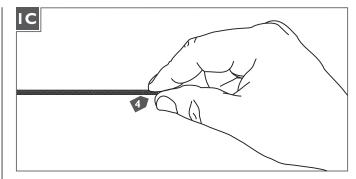

- 3 Cut the coaxial cable to the desired length.
- Gently twist the end of the coaxial cable between thumb and forefinger.

**5** Tap the conical connector on a hard surface with the set screw facing down, so the plate inside drops into place.