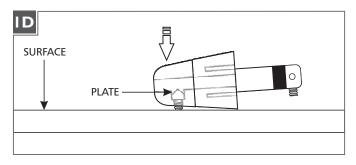

- 3 Cut the coaxial cable to the desired length.
- Gently twist the end of the coaxial cable between thumb and forefinger.

**5** Tap the conical connector on a hard surface with the set screw facing down, so the plate inside drops into place.