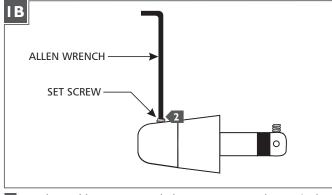

### **Adjust the Fixture Height**

Back out (do not remove) the set screw on tip of the connector with the provided Allen wrench.

**2** Back out (do not remove) the set screw on the conical connector with the provided Allen wrench.