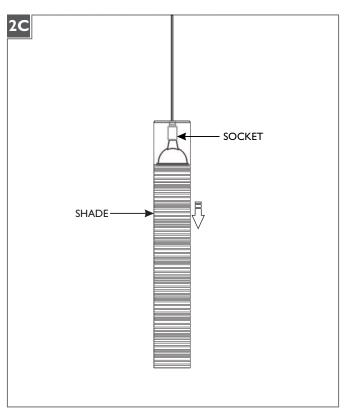

### Install the Lamp

**NOTE:** To reduce the risk of a burn or electric shock during relamping, disconnect the power to the fixture.

Lift the shade up to expose the socket assembly.

Gently lower the shade until it rests on the socket.