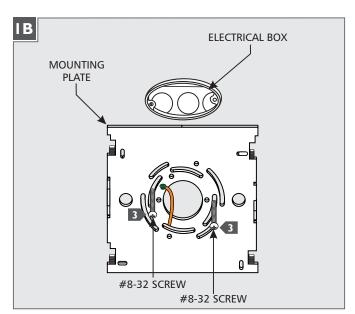

For Tenur 9 Only: Secure the mounting plate to the electrical box with the two #8-32 screws. Skip to step 1F.

For Tenur 12 Only: Temporarily install the mounting plate to the electrical box with the two #8-32 screws.