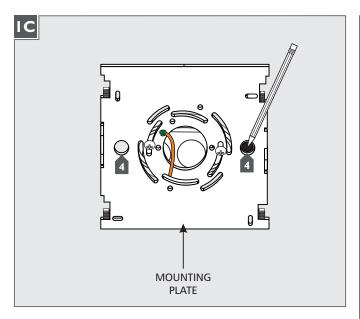

4 Mark the two anchor locations and uninstall the mounting plate from the electrical box.

- At the marked location, push the anchor in up to the threads.
- 6 Screw the anchor the rest of the way in with a screwdriver.
- 7 Reinstall the mounting plate to the electrical box.