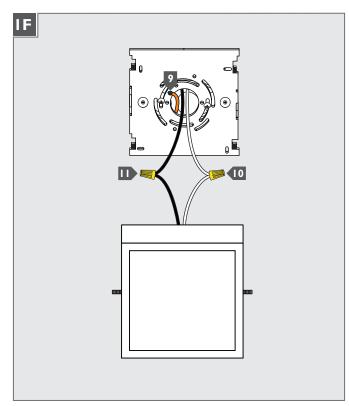

Secure the mounting plate to the anchors with the washers and anchor screws.

- Connect the fixture to a suitable ground in accordance with local electrical codes.
- Connect the white driver wire to the neutral power line wire with a wire nut.
- Connect the black driver wire to the hot power line wire with a wire nut.
- Properly places all wires and wire nut connections into the electrical box and reinstall the fixture to the mounting plate (reversal of step 1A).