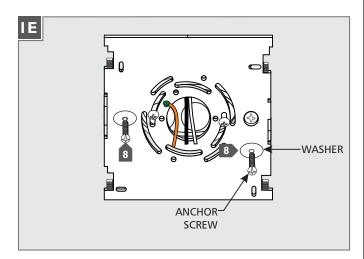

Secure the mounting plate to the anchors with the washers and anchor screws.

- Connect the fixture to a suitable ground in accordance with local electrical codes.
- Connect the white driver wire to the neutral power line wire with a wire nut.
- Connect the black driver wire to the hot power line wire with a wire nut.
- Properly places all wires and wire nut connections into the electrical box and reinstall the fixture to the mounting plate (reversal of step 1A).