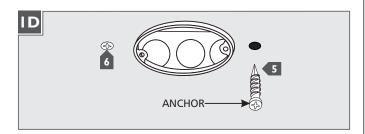

4 Mark the two anchor locations and uninstall the mounting plate from the electrical box.

- At the marked location, push the anchor in up to the threads.
- 6 Screw the anchor the rest of the way in with a screwdriver.
- 7 Reinstall the mounting plate to the electrical box.