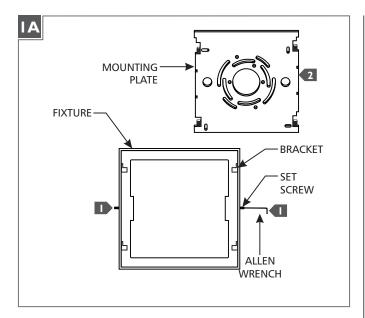

## **Install the Mounting Plate**

- Loosen (do not remove) the two set screws on the fixture using the provided Allen wrench.
- 2 Separate and remove the mounting plate from the back of the fixture by sliding it out of the brackets.