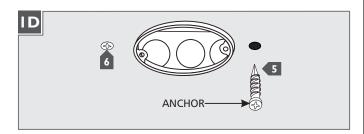

4 Mark the two anchor locations and uninstall the mounting plate from the electrical box.

- At the marked location, push the anchor in up to the threads.
- Screw the anchor the rest of the way in with a screwdriver.
- **7** Reinstall the mounting plate to the electrical box.