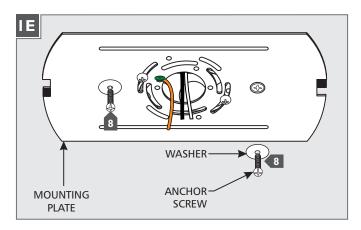

Secure the mounting plate to the anchors with the washers and anchor screws.

- Connect the fixture to a suitable ground in accordance with local electrical codes.
- Connect the white driver wire to the neutral power line wire with a wire nut.
- Connect the black driver wire to the hot power line wire with a wire nut.
- Properly places all wires and wire nut connections into the electrical box and reinstall the fixture to the mounting plate (reversal of step 1A).