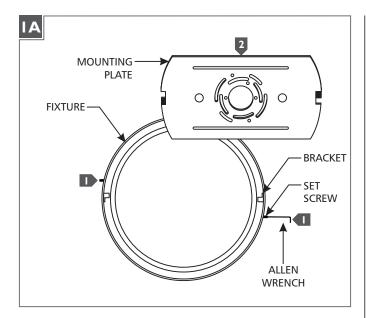

## **Install the Mounting Plate**

- Loosen (do not remove) the two set screws on the fixture using the provided Allen wrench.
- 2 Separate and remove the mounting plate from the back of the fixture by rotating it counter clockwise out of the brackets.