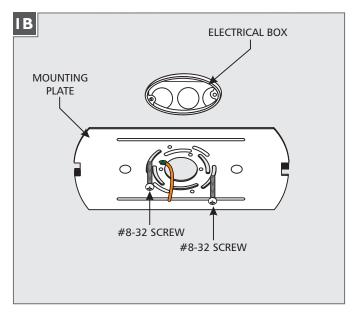

For Tenur 10 Only: Secure the mounting plate to the electrical box with the two #8-32 screws. Skip to step 1F.

For Tenur 12 Only: Temporarily install the mounting plate to the electrical box with the two #8-32 screws.

Secure the mounting plate to the anchors with the washers and anchor screws.

- Connect the fixture to a suitable ground in accordance with local electrical codes.
- Connect the white driver wire to the neutral power line wire with a wire nut.
- Connect the black driver wire to the hot power line wire with a wire nut.
- Properly places all wires and wire nut connections into the electrical box and reinstall the fixture to the mounting plate (reversal of step 1A).