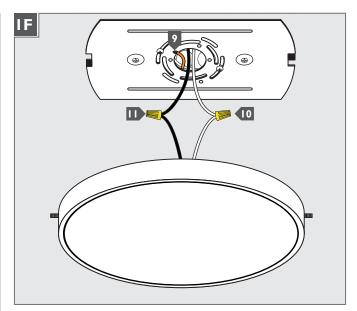

Secure the mounting plate to the anchors with the washers and anchor screws.

- Connect the fixture to a suitable ground in accordance with local electrical codes.
- Connect the white driver wire to the neutral power line wire with a wire nut.
- Connect the black driver wire to the hot power line wire with a wire nut.
- Properly places all wires and wire nut connections into the electrical box and reinstall the fixture to the mounting plate (reversal of step 1A).