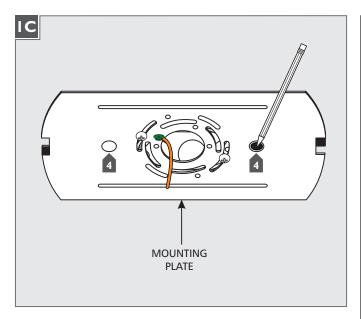

4 Mark the two anchor locations and uninstall the mounting plate from the electrical box.

- At the marked location, push the anchor in up to the threads.
- Screw the anchor the rest of the way in with a screwdriver.
- **7** Reinstall the mounting plate to the electrical box.