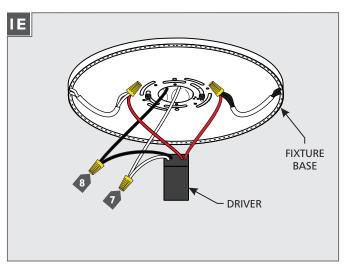

- Connect the white driver wire to the neutral power line wire with a wire nut.
- 8 Connect the black driver wire to the hot power line wire with a wire nut.

- Feed the driver, wires, and wire nut connections back through the fixture base center hole and into the electrical box.
- While supporting the shade from the outer ring, align the holes on the shade with the holes on the fixture base. **Do not support from inner metal disc.** Secure the fixture in place by tightening the three fixture screws using an Allen wrench.