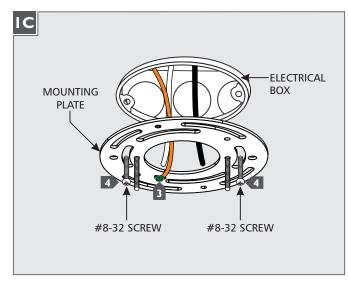

Use minimum 90°c supply conductors.

- Connect the fixture to a suitable ground in accordance with local electrical codes.
- Mount the mounting plate to the electrical box with the two #8-32 screws.

- Feed the driver and power line wires through the fixture base center hole.
- Install the fixture base onto the mounting plate studs and secure it in place with the knurled nuts.