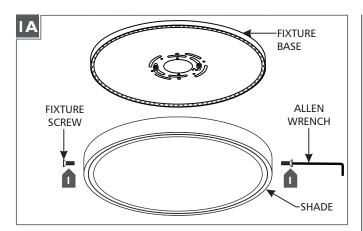

### **Install the Mounting Plate**

Separate the fixture base from the shade by unscrewing and removing the three fixture screws using an Allen wrench.

Remove the mounting plate from the fixture base by unscrewing the two knurled nuts from the two threaded studs.