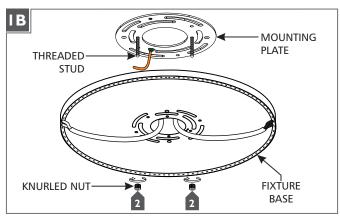

### **Install the Mounting Plate**

Separate the fixture base from the shade by unscrewing and removing the three fixture screws using an Allen wrench.

Remove the mounting plate from the fixture base by unscrewing the two knurled nuts from the two threaded studs.

Use minimum 90°c supply conductors.

- Connect the fixture to a suitable ground in accordance with local electrical codes.
- Mount the mounting plate to the electrical box with the two #8-32 screws.

- Feed the driver and power line wires through the fixture base center hole.
- Install the fixture base onto the mounting plate studs and secure it in place with the knurled nuts.