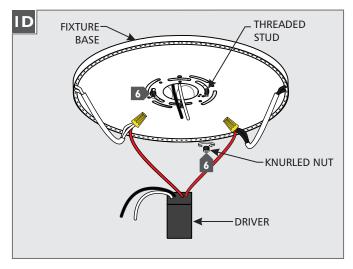

Use minimum 90°c supply conductors.

- Connect the fixture to a suitable ground in accordance with local electrical codes.
- Mount the mounting plate to the electrical box with the two #8-32 screws.

- Feed the driver and power line wires through the fixture base center hole.
- Install the fixture base onto the mounting plate studs and secure it in place with the knurled nuts.