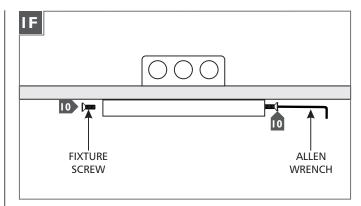

### **Install the Mounting Plate**

Separate the fixture base from the shade by unscrewing and removing the three fixture screws using an Allen wrench.

Remove the mounting plate from the fixture base by unscrewing the two knurled nuts from the two threaded studs.

- Connect the white driver wire to the neutral power line wire with a wire nut.
- 8 Connect the black driver wire to the hot power line wire with a wire nut.

- Feed the driver, wires, and wire nut connections back through the fixture base center hole and into the electrical box.
- While supporting the shade from the outer ring, align the holes on the shade with the holes on the fixture base. **Do not support from inner metal disc.** Secure the fixture in place by tightening the three fixture screws using an Allen wrench.