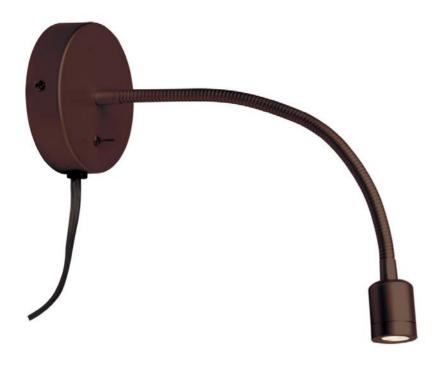

## **DLEDW-263-OBB** - LED Wall Lamp-OBB

## LED Wall Lamp, Oil Brushed Bronze

| Height                 | 4.5                | No. of Bulbs    | 1                 |
|------------------------|--------------------|-----------------|-------------------|
| Width/Length           | 14.5               | LED Compatible  | Yes               |
| Depth                  | 4.5                | Total Wattage   | 3W                |
| Weight                 | 1.1                |                 |                   |
| <b>Body Material</b>   | Metal              |                 |                   |
| Finish/Color           | Oil Brushed Bronze |                 |                   |
| Type of Finish         | Painted            |                 |                   |
| Bulb 1 Amount          | 1                  | Rated For       | Indoor            |
| Bulb 1 Base Type       | LED                | Voltage         | 120VAC            |
| Bulb 1 Max Watt.       | 3W                 |                 |                   |
| <b>Bulb 1 Included</b> | Yes                | Approval        | cUL or equivalent |
| <b>Bulb 1 Lumens</b>   | 210                | Warranty        | 5 Year Limited    |
| Bulb 1 CRI             | 80+                | Instal Position | Wall              |