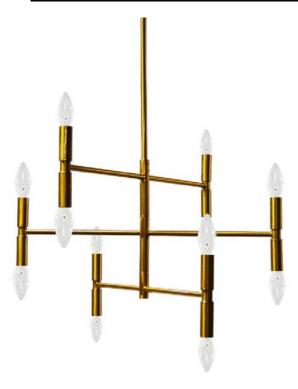

## **AVA-2012C-VB** - 12LT Chandelier, Vintage Bronze Finish

## 12 Light Chandelier, Vintage Bronze Finish

| Height                 | 13             | No. of Bulbs          | 12                |
|------------------------|----------------|-----------------------|-------------------|
| Width/Length           | 20.8           | LED Compatible        | Yes               |
| Depth                  | 4.5            | Total Wattage         | 720W              |
| Weight                 | 8              |                       |                   |
| <b>Body Material</b>   | Metal          | Second Material       | Metal             |
| Finish/Color           | Vintage Bronze | Second Finish/Color   | Vintage Bronze    |
| Type of Finish         | Electroplated  | Second Type of Finish | Electroplated     |
| Bulb 1 Amount          | 12             | Rated For             | Dry location      |
| Bulb 1 Base Type       | E12            | Voltage               | 120V              |
| Bulb 1 Max Watt.       | 60W            |                       |                   |
| <b>Bulb 1 Included</b> | No             | Approval              | cUL or equivalent |
| <b>Bulb 1 Lumens</b>   |                | Warranty              | 1 Year            |
| Bulb 1 CRI             |                | Instal Position       | Ceiling           |