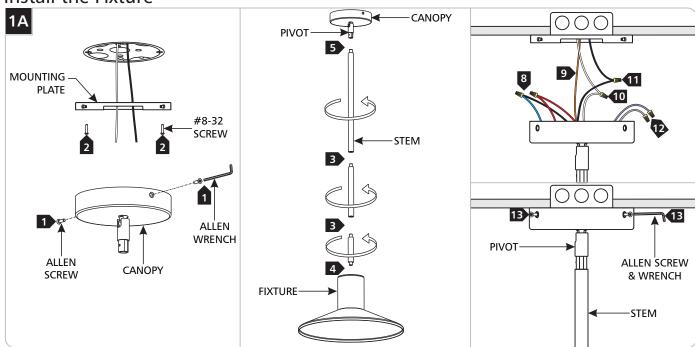

## Install the Fixture

- Remove the mounting plate from the canopy by unscrewing the Allen screws around the canopy using the provided Allen wrench.
- Attach the mounting plate to the junction box using the two provided #8-32 screws.
- Determine desired length of fixture using the provided stems and assemble them by screwing them together.
- Feed the fixture wires through the stem assembly and screw it to the fixture.
- Feed the fixture wires through the pivot and screw it onto the stem assembly.
- Leave 6" of the cord behind the canopy for power connections. Cut the excess cord.
- Strip the ends of the wires.
- Connect the red fixture wire to the red driver wire and connect the black fixture wire to the blue driver wire.
- Connect the fixture to a suitable ground in accordance with local electrical codes.
- Connect the white fixture wire to the neutral power line.
- Connect the black fixture wire to the hot power line.
- Use the gray and purple dimming wires for 0-10v dimming application (if not in use, make sure to cap these wires off). Warning: The purple and gray wires are only used for 0-10v dimming. For all other applications, do not connect the gray and purple wires.
- Properly place all wires and wire nut connections into the canopy, install the canopy to the mounting plate, and reinstall the Allen screws (reversal of step 1).
- For wet locations, fill cavity on the side of the pivot with silicone.