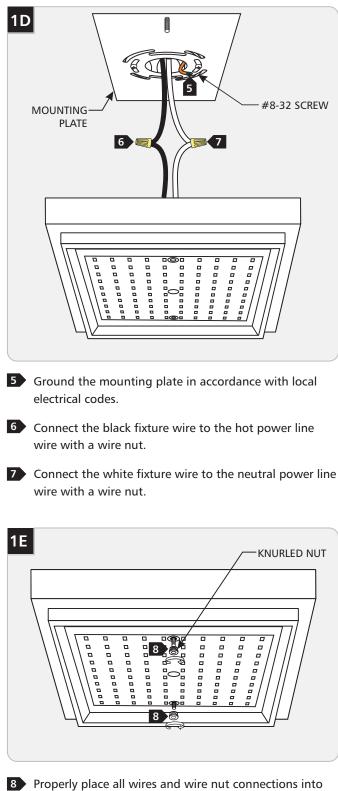

### Install the Fixture Base

While supporting the glass shade, loosen (Do Not Remove) the four #6-32 set screws on fixture base with the 1/16 Allen wrench.

2 Carefully remove the glass out of the fixture base.

Remove the mounting plate from the fixture base by unscrewing the two knurled nuts.

This product must be installed in accordance with the applicable installation code by a person familiar with the construction and operation of the product and the hazards involved.

Use minimum 90°c supply conductors.

 Secure the mounting plate to the electrical box with 2 #8-32 screws.

**NOTE:** Install the mounting plate so that the studs are parallel or perpendicular to the walls, this will ensure that the fixture is oriented to the room.

 Properly place all wires and wire nut connections into the electrical box, mount the fixture base to the ceiling by reinstalling it onto the mounting plate, and secure it tightly with the knurled nuts.