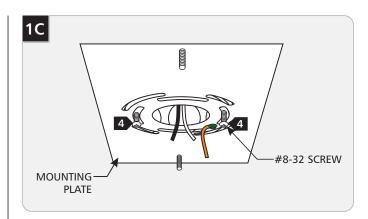

Use minimum 90°c supply conductors.

 Secure the mounting plate to the electrical box with 2 #8-32 screws.

**NOTE:** Install the mounting plate so that the studs are parallel or perpendicular to the walls, this will ensure that the fixture is oriented to the room.