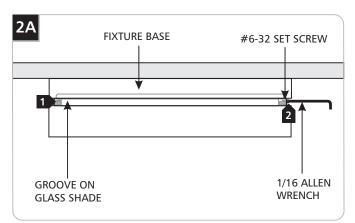

### Install the Fixture Base

While supporting the glass shade, loosen (Do Not Remove) the four #6-32 set screws on fixture base with the 1/16 Allen wrench.

2 Carefully remove the glass out of the fixture base.