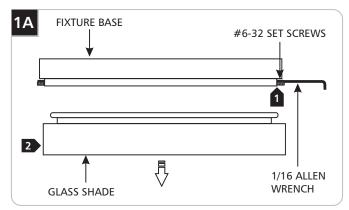

### Install the Fixture Base

While supporting the glass shade, loosen (Do Not Remove) the four #6-32 set screws on fixture base with the 1/16 Allen wrench.

2 Carefully remove the glass out of the fixture base.

## Install the Shade

Place the glass shade into the fixture base until the grooved section of the glass shade is completely inside.

2 Hold the glass shade in place and tighten all four #6-32 set screws with the 1/16 Allen wrench to lock the glass shade in place.