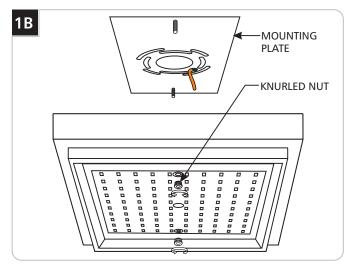

Remove the mounting plate from the fixture base by unscrewing the two knurled nuts.

This product must be installed in accordance with the applicable installation code by a person familiar with the construction and operation of the product and the hazards involved.