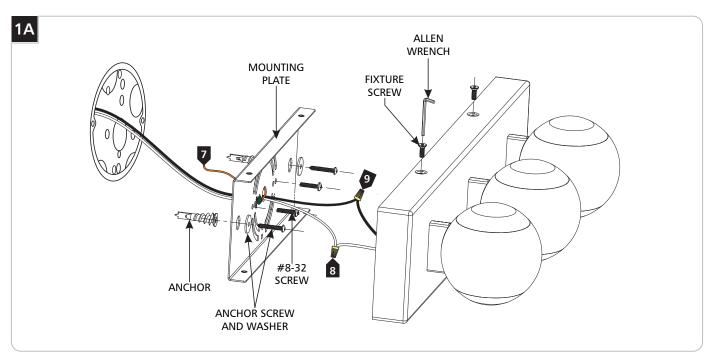

This instruction shows a typical installation.

### Install the Fixture

- 1 Remove the fixture screws located on the top and bottom of the fixture base with the provided Allen wrench.
- Remove the mounting plate from the fixture base
- Install the mounting plate to the junction box with the two #8-32 screws provided.
- Verify that the mounting plate is level before continuing. Line up an anchor tip with the center of an anchor hole, and push the anchor into the wall up to the threads.
- 5 Screw the anchor in the rest of the way with a Phillips-head screwdriver. Repeat for the other anchor hole.
- 6 Slide a #8 screw through a washer, and screw it into an anchor to secure the fixture base to the wall. Repeat for the other anchor.
- **7** Connect the fixture to a suitable ground in accordance with local electrical codes.
- 8 Connect the white driver wire to the neutral power line.
- 9 Connect the black driver wire to the hot power line.
- Properly place the all wires and wire nut connections into the fixture base, mount the fixture back onto the mounting plate, and reinstall the fixture screws (reversal of step 1A).