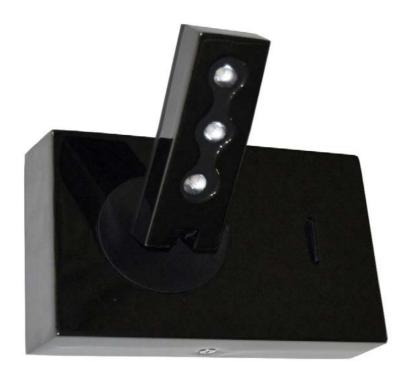

## 479LEDW-BK - 1LT LED Wall Mount, Black Finish

## 1 Light LED Wall Mount, Black Finish

| Height               | 5             | No. of Bulbs    | 1                 |
|----------------------|---------------|-----------------|-------------------|
| Width/Length         | 6.5           | LED Compatible  | Yes               |
| Depth                | 5.6           | Total Wattage   | 6W                |
| Weight               | 5             |                 |                   |
| Body Material        | Metal         |                 |                   |
| Finish/Color         | Black         |                 |                   |
| Type of Finish       | Electroplated |                 |                   |
| Bulb 1 Amount        | 3             | Rated For       | Damp Location     |
| Bulb 1 Base Type     | LED           | Voltage         | 120V              |
| Bulb 1 Max Watt.     | 2W            |                 |                   |
| Bulb 1 Included      | Yes           | Approval        | cUL or equivalent |
| <b>Bulb 1 Lumens</b> | 450           | Warranty        | 5 years           |
| Bulb 1 CRI           | 80+           | Instal Position | Wall              |