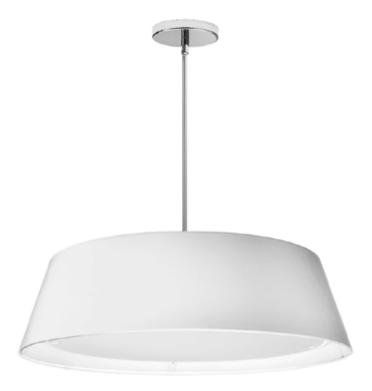

## TDLED-24LP-WH - 22W Tappered Drum Shd, White

## LED Tapered Drum Shade, White

| Height<br>Width/Length<br>Depth<br>Weight                                                | 8<br>24<br>24<br>6                   | No. of Bulbs<br>LED Compatible<br>Total Wattage                 | 1<br>Integrated LED<br>22                                              |
|------------------------------------------------------------------------------------------|--------------------------------------|-----------------------------------------------------------------|------------------------------------------------------------------------|
| Body Material<br>Finish/Color<br>Type of Finish                                          | Fabric<br>White<br>Fabric            | Second Material<br>Second Finish/Color<br>Second Type of Finish | Metal<br>Polished Chrome<br>Electroplated                              |
| Bulb 1 Amount Bulb 1 Base Type Bulb 1 Max Watt. Bulb 1 Included Bulb 1 Lumens Bulb 1 CRI | 1<br>LED<br>22<br>Yes<br>1760<br>80+ | Rated For<br>Voltage<br>Approval<br>Warranty<br>Instal Position | Dry location<br>120V<br>cUL or equivalent<br>5 Year Limited<br>Ceiling |