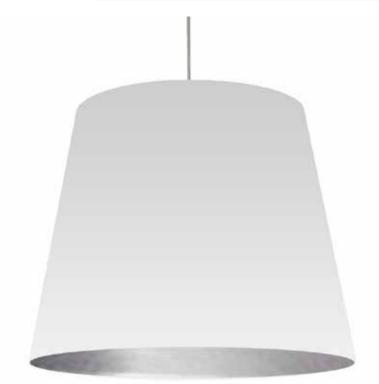

## OD-XL-691 - 1LT Oversized Drum Pendant, X-Large

1 Light Tapered Drum Pendant with White on Silver Shade

| Height<br>Width/Length<br>Depth<br>Weight                                                               | 32<br>32<br>32<br>10      | No. of Bulbs<br>LED Compatible<br>Total Wattage                 | 1<br>LED Compatible<br>150                                     |
|---------------------------------------------------------------------------------------------------------|---------------------------|-----------------------------------------------------------------|----------------------------------------------------------------|
| Body Material<br>Finish/Color<br>Type of Finish                                                         | Fabric<br>White<br>Fabric | Second Material<br>Second Finish/Color<br>Second Type of Finish | Metal<br>Polished Chrome<br>Electroplated                      |
| Bulb 1 Amount<br>Bulb 1 Base Type<br>Bulb 1 Max Watt.<br>Bulb 1 Included<br>Bulb 1 Lumens<br>Bulb 1 CRI | 1<br>E26<br>150<br>No     | Rated For<br>Voltage<br>Approval<br>Warranty<br>Instal Position | Dry Location<br>120V<br>cUL or equivalent<br>1 Year<br>Ceiling |