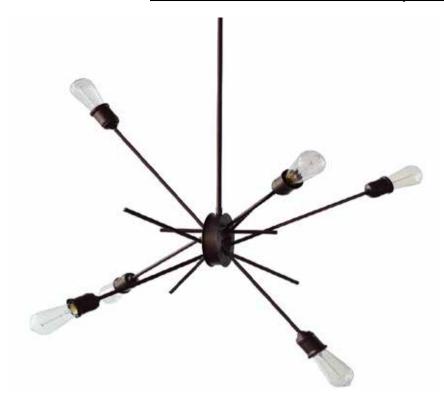

## NEB-336P-ES - 6LT Pendant, Espresso Finish

6 Light Pendant, Espresso Finish, 28" Diameter

| Height<br>Width/Length<br>Depth<br>Weight                                                | 32<br>8<br>32<br>11          | No. of Bulbs<br>LED Compatible<br>Total Wattage                 | 6<br>LED Compatible<br>360                                     |
|------------------------------------------------------------------------------------------|------------------------------|-----------------------------------------------------------------|----------------------------------------------------------------|
| Body Material<br>Finish/Color<br>Type of Finish                                          | Metal<br>Espresso<br>Painted |                                                                 |                                                                |
| Bulb 1 Amount Bulb 1 Base Type Bulb 1 Max Watt. Bulb 1 Included Bulb 1 Lumens Bulb 1 CRI | 6<br>E26<br>60<br>No         | Rated For<br>Voltage<br>Approval<br>Warranty<br>Instal Position | Damp Location<br>120<br>cUL or equivalent<br>1 Year<br>Ceiling |