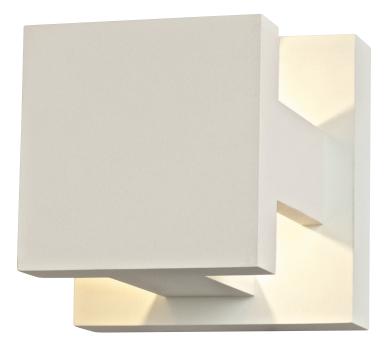

# **LED FORMS**

Light from this LED wall light emits from 4 different angles, offering a highly unique effect. It will highlight your application to perfection.

# MODEL

LEDWALLOO3 12.5W LED wall pack, 3000°K, 985 Raw Lumens

### SPECIFICATION

- Over 50,000 hours of service life.
- "X" shaped lighting pattern.
- Warm white light output.
- Up and down lighting.
- Low power consumption.
- 120V AC direct connection.
- Excellent color rendering.
- Superior color consistency.
- Integrated non-dimmable driver.