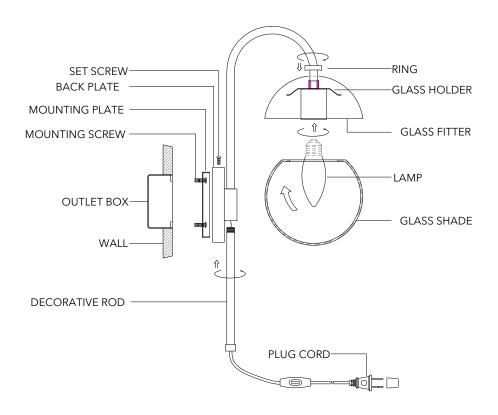

# ASSEMBLY AND MOUNTING DIAGRAM

#### INSTALLATION

| STEP 1.            | Install mounting plate onto the outlet box using the (2) mounting screws.                    | STEP 6.            | DO NOT EXCEED RECOMMENDED WATTAGE! Tilt and rotate the glass shade so that the glass holder |
|--------------------|----------------------------------------------------------------------------------------------|--------------------|---------------------------------------------------------------------------------------------|
| STEP 2.            | Place Back plate over the mounting plate and secure with set screws.                         | 0 . <u>_</u> . 0 . | into glass shade. Drop glass fitter and secure with the ring.                               |
| STEP 3.<br>STEP 4. | Assemble the decorative rod to the back plate. Unscrew the ring to release the glass fitter. | STEP 7.            | Plug cord into a qualified socket of properly rated voltage.                                |
| STEP 5.            | Install the lamp. The fixture is rated for 40 watt type B lamp.                              | STEP 8.            | On/Off switch installed on cord.                                                            |