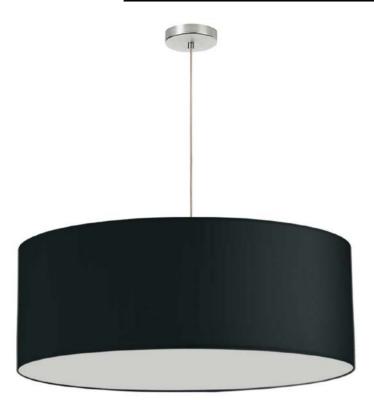

## DRM-L-797 - 1LT, 28" Diameter Pendant

1 Light, 28" Drum Shade Pendant, Black Fabric, No Bottom Diffuser

| Uniah+               | 16.5   | No. of Bulbs          | 1                 |
|----------------------|--------|-----------------------|-------------------|
| Height               | =      |                       |                   |
| Width/Length         | 28     | LED Compatible        | Yes               |
| Depth                | 28     | Total Wattage         | 150W              |
| Weight               | 15     |                       |                   |
| <b>Body Material</b> | Fabric | Second Material       | Metal             |
| Finish/Color         | Black  | Second Finish/Color   | Satin Chrome      |
| Type of Finish       | Fabric | Second Type of Finish | Electroplated     |
| Bulb 1 Amount        | 1      | Rated For             | Dry Location      |
| Bulb 1 Base Type     | E26    | Voltage               | 120               |
| Bulb 1 Max Watt.     | 150W   | _                     |                   |
| Bulb 1 Included      | No     | Approval              | cUL or equivalent |
| <b>Bulb 1 Lumens</b> |        | Warranty              | 1 Year            |
| Bulb 1 CRI           |        | Instal Position       | Ceiling           |