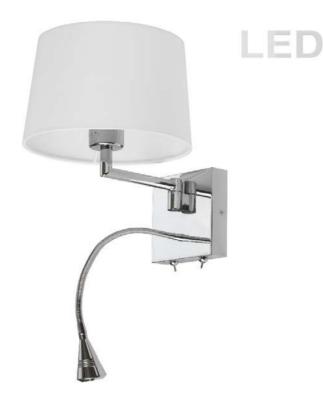

## DLED426A - Wall Sconce w/LED Reading Lamp, PC Finish

1 Light, 1 Downlight LED Wall Sconce, Polished Chrome Finish with White Shade

| Height<br>Width/Length<br>Depth<br>Weight             | 12<br>8.5<br>8.5<br>5                     | No. of Bulbs<br>LED Compatible<br>Total Wattage | 2<br>Yes<br>63W                      |
|-------------------------------------------------------|-------------------------------------------|-------------------------------------------------|--------------------------------------|
| Body Material<br>Finish/Color<br>Type of Finish       | Metal<br>Polished Chrome<br>Electroplated | Second Material<br>Second Finish/Color          | Acrylic<br>White                     |
| Bulb 1 Amount<br>Bulb 1 Base Type<br>Bulb 1 Max Watt. | 1<br>E26<br>60W                           | Rated For<br>Voltage                            | Dry Location<br>120V                 |
| Bulb 1 Included<br>Bulb 1 Lumens<br>Bulb 1 CRI        | No<br>150                                 | Approval<br>Warranty<br>Instal Position         | cUL or equivalent<br>5 years<br>Wall |