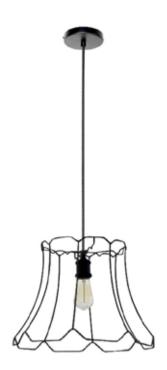

## BKO-M-BK - 1LT Metal Black Framed Pendant

## 1 Light Metal Framed Pendant, Medium Matte Black Finish

| Height                                          | 14                              | No. of Bulbs    | 1                 |
|-------------------------------------------------|---------------------------------|-----------------|-------------------|
| Width/Length                                    | 16                              | LED Compatible  | LED Compatible    |
| Depth                                           | 16                              | Total Wattage   | 60                |
| Weight                                          | 2                               |                 |                   |
| Body Material<br>Finish/Color<br>Type of Finish | Metal<br>Matte Black<br>Painted |                 |                   |
| ·                                               |                                 |                 |                   |
| Bulb 1 Amount                                   | 1                               | Rated For       | Damp Location     |
| Bulb 1 Base Type                                | E26                             | Voltage         | 120V              |
| Bulb 1 Max Watt.                                | 60                              |                 |                   |
| Bulb 1 Included                                 | No                              | Approval        | cUL or equivalent |
| Bulb 1 Lumens                                   |                                 | Warranty        | 1 Year            |
| Bulb 1 CRI                                      |                                 | Instal Position | Ceiling           |