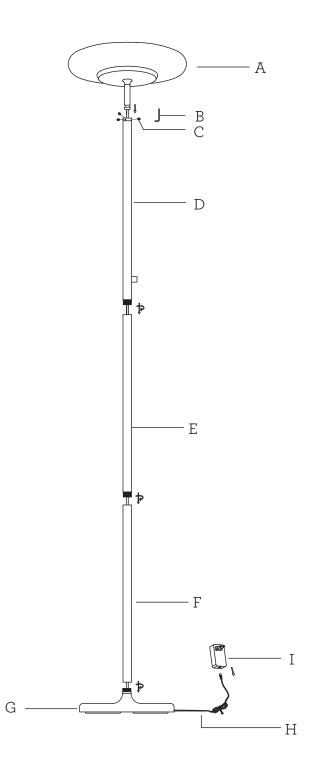

## **ASSEMBLY INSTRUCTIONS FOR Hubble LED Torchiere**

Model # 3685-22

1. Remove all parts and lay on a flat surface.

2.Screw pole (F) clockwise onto base (G) to tighten.

3685-22

3.Screw pole (E) clockwise into pole (F) to tighten.

4. Insert shade (A) into pole (D) before and get the remaining slack of the power cord into pole (C) hole carefully . Then secure the shade by loosening pre-inserted screws and insert shade (A) into pole (D) ,Then use Allen Wrench (B) to tighten the screws and secure the shade .

5.Screw pole (D) clockwise into pole (E) to tighten. Then get the remaining slack of the power cord out carefully through point ( H ) .

6.Assemble the transformer (I) and plug in.

| _ |                                                     |           |
|---|-----------------------------------------------------|-----------|
| ( | GENERAL PRODUCT INFC                                | RMATION:  |
|   | This product is suitable<br>for dry locations only. | COLINETER |
| Ι | LED : (1) 30 watt LED included .                    |           |
|   |                                                     |           |

|     | PARTS DIAGRAM:  |  |
|-----|-----------------|--|
| (1) | Transformer (I) |  |

(2) Allen wrench (B)

ADESSO