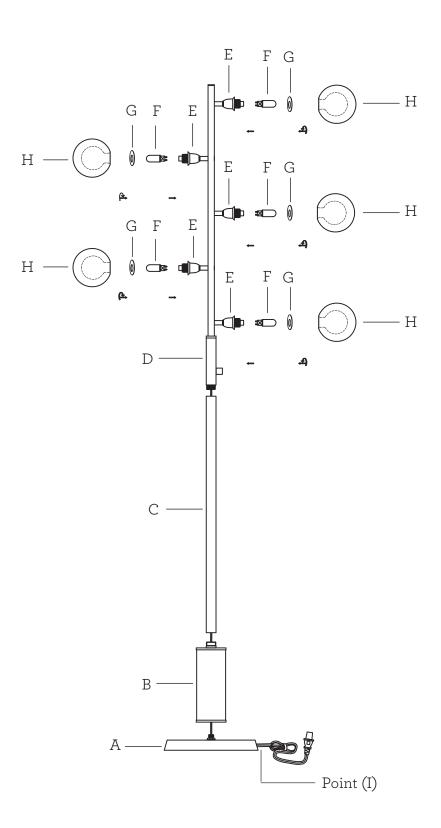

## ASSEMBLY INSTRUCTIONS FOR Calder LED Floor Lamp

Model # 3632-22

ADESSO

1. Remove all parts and lay on a flat surface.

2. Screw base (A) clockwise into marble cylinder (B) to tighten .

3632-22

3. Screw marble cylinder (B) clockwise into pole (C) to tighten.

4.Screw pole (D) clockwise into pole (C) to tighten. Then pull the remaining slack of the power cord out carefully through point (I).

5.Insert the G9 LED bulb (F) into socket(E) to tighten.

6.Set the plastic cushion (G) onto socket cup (E) .

7.Screw shade (H) clockwise into socket (E) to tighten . Repeat steps 5 through 7 for all sockets.

not fit fully in the outlet, reverse the plug. If it still does not fit, contact a qualified electrician. Never use with an extension cord unless plug can be fully inserted. DO NOT ALTER THE PLUG.

BULB TYPE:(5) 3.5 watt G9 LED bulbs included.

PARTS DIAGRAM:

(5) G9 LED bulbs (F)

(5) Plastic cushion (G)