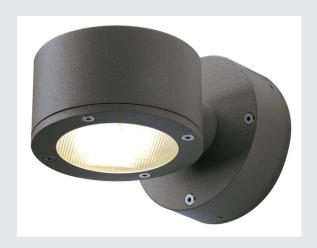

## **SITRA**

outdoor wall light, single-headed, TCR-TSE, IP44, anthracite, max. 9W

The SITRA wall light is made of aluminium and structured glass, which covers the lamp. It is suitable for use outdoors thanks to its IP44 protection class. The electrical connection of the luminaire, which comes in two colours, is made directly to the 230V mains supply. The SITRA series also contains double-headed wall lights and can therefore be used universally.

## **TECHNICAL DATA**

| Item no.:                         | 230355                 |
|-----------------------------------|------------------------|
| Socket                            | GX53                   |
| Lamp                              | TCR-TSE                |
| Number of sockets                 | 1                      |
| Lamps included                    | No                     |
| Number of different light outlets | 1                      |
| Primary nominal voltage           | 220-240V ~50/60Hz mA/V |
| Width                             | 10 cm                  |
| Height                            | 10 cm                  |
| Depth                             | 16.2 cm                |
| Net weight                        | 0.71 kg                |
| Gross weight                      | 0.803 kg               |
| IP Code                           | IP 44                  |
| Safety class                      | I                      |
| Assembly                          | Surface                |
| Assembly details                  | Wall                   |
| Wattage                           | 9 W                    |
| Color                             | anthracite             |
| BIG WHITE Page                    | 661                    |
|                                   |                        |