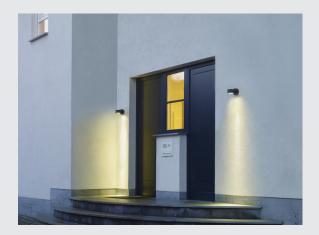

## **SITRA**

outdoor wall light, single-headed, TCR-TSE, IP44, anthracite, max. 9W

The SITRA wall light is made of aluminium and structured glass, which covers the lamp. It is suitable for use outdoors thanks to its IP44 protection class. The electrical connection of the luminaire, which comes in two colours, is made directly to the 230V mains supply. The SITRA series also contains double-headed wall lights and can therefore be used universally.