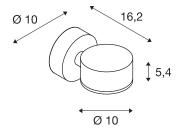

## **TECHNICAL DATA**

| Item no.:                         | 230355                 |
|-----------------------------------|------------------------|
| Socket                            | GX53                   |
| Lamp                              | TCR-TSE                |
| Number of sockets                 | 1                      |
| Lamps included                    | No                     |
| Number of different light outlets | 1                      |
| Primary nominal voltage           | 220-240V ~50/60Hz mA/V |
| Width                             | 10 cm                  |
| Height                            | 10 cm                  |
| Depth                             | 16.2 cm                |
| Net weight                        | 0.71 kg                |
| Gross weight                      | 0.803 kg               |
| IP Code                           | IP 44                  |
| Safety class                      | I                      |
| Assembly                          | Surface                |
| Assembly details                  | Wall                   |
| Wattage                           | 9 W                    |
| Color                             | anthracite             |
| BIG WHITE Page                    | 661                    |
|                                   |                        |