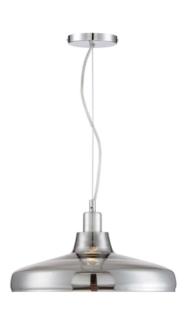

# **Product Specification Sheet**

Item Number:

Created: Version - Updated: 304900142

June 20th, 2017 1.2 - 04/05/2018

Group/Lifestyle Name:

DOVER

Finish Satin Nickel with Smoke glass

#### Dimensions and Materials:

 Width
 15 1/2"

 Overall Height
 51"

 Canopy
 4 3/4" Dia. X 1" H

 Material
 Metal/Glass

 Glass
 Smoke glass

 Glass Size
 15 1/2" Diameter

 Cord and cable
 7 foot and 8 foot