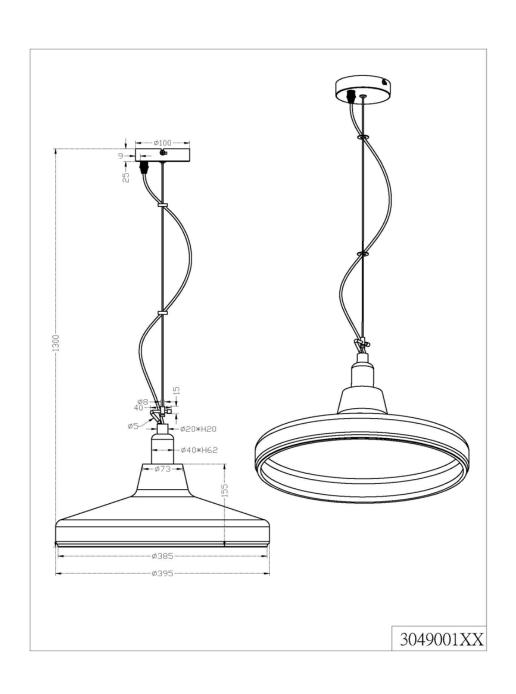

#### Dimensions and Materials:

 Width
 15 1/2"

 Overall Height
 51"

 Canopy
 4 3/4" Dia. X 1" H

 Material
 Metal/Glass

 Glass
 Smoke glass

 Glass Size
 15 1/2" Diameter

 Cord and cable
 7 foot and 8 foot