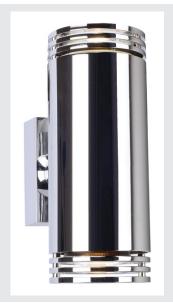

## **BARRO WL-1**

wall light, QPAR51, round, up/down, chrome, max. 100W

The high-voltage pendant BARRO WL-1 is made from aluminium and equipped with two GU10 sockets. BARRO WL-1 is available in chrome or silver-grey colour version and uses a grid, which produces a special effect besides its actual intention dissipating heat. The luminaire is ready for direct connection to the 230V mains supply.