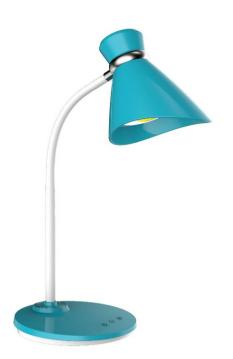

## 132LEDT-BL - 6W Desk Lamp, Blue

## 6W LED Desk Lamp Blue Finish

| Height<br>Width/Length<br>Depth<br>Weight             | 16<br>11<br>7<br>3         | No. of Bulbs<br>LED Compatible<br>Total Wattage | 1<br>Yes<br>6                              |
|-------------------------------------------------------|----------------------------|-------------------------------------------------|--------------------------------------------|
| Body Material<br>Finish/Color<br>Type of Finish       | Plastic<br>Blue<br>Painted | Second Material<br>Second Finish/Color          | Silicone<br>White                          |
| Bulb 1 Amount<br>Bulb 1 Base Type<br>Bulb 1 Max Watt. | 1<br>LED<br>6              | Rated For<br>Voltage                            | Dry Location<br>120V                       |
| Bulb 1 Included<br>Bulb 1 Lumens<br>Bulb 1 CRI        | Yes<br>350<br>80+          | Approval<br>Warranty<br>Instal Position         | cUL or equivalent<br>5 Years<br>Table/Desk |